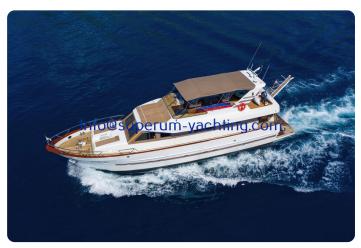

# CCYD 200

# Detaljer

| Tillverkare: | CCYD                   |  |  |
|--------------|------------------------|--|--|
| Modell:      | 200                    |  |  |
| År:          | 1990                   |  |  |
| Kondition:   | Begagnad               |  |  |
| Skrov:       | Stål                   |  |  |
| Motor:       | Caterpillar, 2x 275 hp |  |  |
| Motortyp:    | Inombordsmotor         |  |  |
| Bränsletyp:  | Diesel                 |  |  |
| Bränsletank: | 6000 l (1,585.04 gal)  |  |  |
| Längd:       | 20 m (65.62 ft)        |  |  |
| Bredd:       | 5.2 m (17.06 ft)       |  |  |
| Kabiner:     | 3                      |  |  |
| Kojer:       | 3                      |  |  |
|              |                        |  |  |