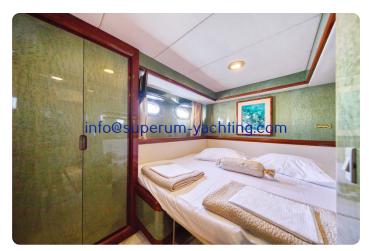

# Ackommodation

| Kabir | ner: | 3 |  |
|-------|------|---|--|
| Kojer | 1    | 3 |  |