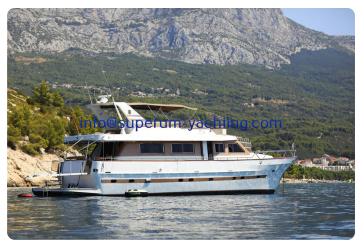

# CCYD 200

# Detaljer

| Tillverkare: | CCYD                   |  |  |
|--------------|------------------------|--|--|
| Modell:      | 200                    |  |  |
| År:          | 1990                   |  |  |
| Kondition:   | Begagnad               |  |  |
| Skrov:       | Stål                   |  |  |
| Motor:       | Caterpillar, 2x 275 hp |  |  |
| Motortyp:    | Inombordsmotor         |  |  |
| Bränsletyp:  | Diesel                 |  |  |
| Bränsletank: | 6000 l (1,585.04 gal)  |  |  |
| Längd:       | 20 m (65.62 ft)        |  |  |
| Bredd:       | 5.2 m (17.06 ft)       |  |  |
| Kabiner:     | 3                      |  |  |
| Kojer:       | 3                      |  |  |
|              |                        |  |  |