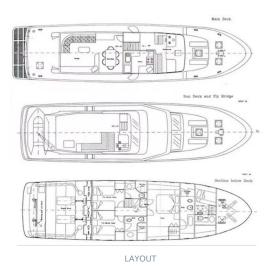

# Detaljer

| Tillverkare: | CCYD                   |  |  |
|--------------|------------------------|--|--|
| Modell:      | 200                    |  |  |
| År:          | 1990                   |  |  |
| Kondition:   | Begagnad               |  |  |
| Skrov:       | Stål                   |  |  |
| Motor:       | Caterpillar, 2x 275 hp |  |  |
| Motortyp:    | Inombordsmotor         |  |  |
| Bränsletyp:  | Diesel                 |  |  |
| Bränsletank: | 6000 l (1,585.04 gal)  |  |  |
| Längd:       | 20 m (65.62 ft)        |  |  |
| Bredd:       | 5.2 m (17.06 ft)       |  |  |
| Kabiner:     | 3                      |  |  |
| Kojer:       | 3                      |  |  |
|              |                        |  |  |

## Mått

| Längd:      | 20 m (65.62 ft)          |
|-------------|--------------------------|
| Bredd:      | 5.2 m (17.06 ft)         |
| Djupgående: | 1.7 m (5.58 ft)          |
| Vikt:       | 78080 kg (172,134.04 lb) |

# Ackommodation

| Kabir | ner: | 3 |  |
|-------|------|---|--|
| Kojer | 1    | 3 |  |