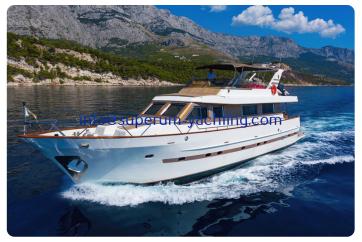

# CCYD 200

# Detaljer

| Tillverkare: | CCYD                   |  |  |
|--------------|------------------------|--|--|
| Modell:      | 200                    |  |  |
| År:          | 1990                   |  |  |
| Kondition:   | Begagnad               |  |  |
| Skrov:       | Stål                   |  |  |
| Motor:       | Caterpillar, 2x 275 hp |  |  |
| Motortyp:    | Inombordsmotor         |  |  |
| Bränsletyp:  | Diesel                 |  |  |
| Bränsletank: | 6000 l (1,585.04 gal)  |  |  |
| Längd:       | 20 m (65.62 ft)        |  |  |
| Bredd:       | 5.2 m (17.06 ft)       |  |  |
| Kabiner:     | 3                      |  |  |
| Kojer:       | 3                      |  |  |
|              |                        |  |  |