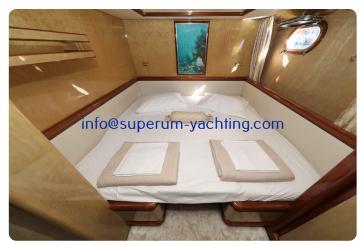

# Ackommodation

| Kabir | ner: | 3 |  |
|-------|------|---|--|
| Kojer | 1    | 3 |  |