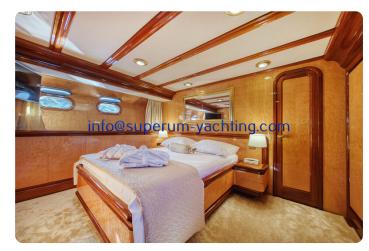

# Ackommodation

| Kabir | ner: | 3 |  |
|-------|------|---|--|
| Kojer | 1    | 3 |  |