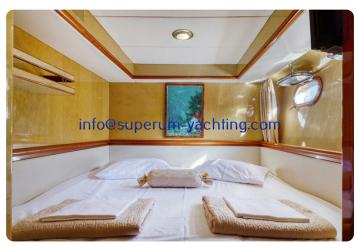

# Ackommodation

| Kabir | ner: | 3 |  |
|-------|------|---|--|
| Kojer | 1    | 3 |  |