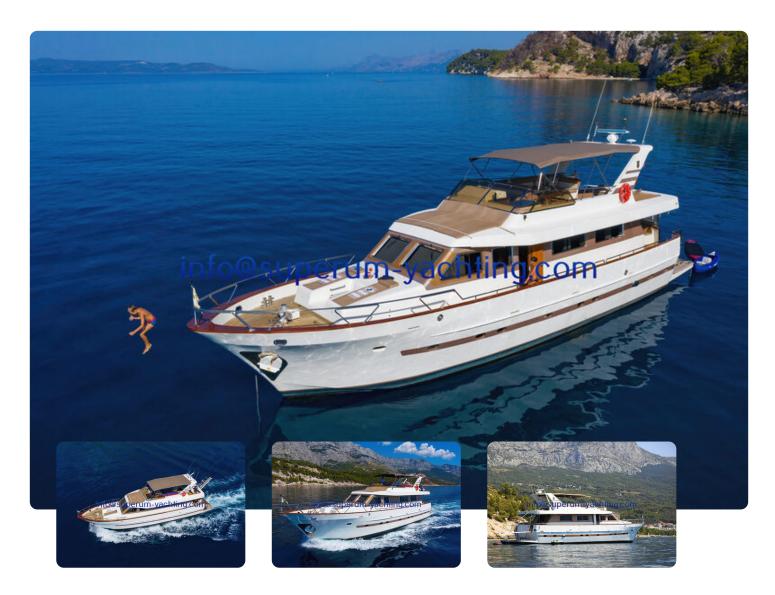

# CCYD 200

# €350,000 • Croatia Kroatien • Begagnad • 1990

# Detaljer

| Tillverkare: | CCYD                   |  |  |
|--------------|------------------------|--|--|
| Modell:      | 200                    |  |  |
| År:          | 1990                   |  |  |
| Kondition:   | Begagnad               |  |  |
| Skrov:       | Stål                   |  |  |
| Motor:       | Caterpillar, 2x 275 hp |  |  |
| Motortyp:    | Inombordsmotor         |  |  |
| Bränsletyp:  | Diesel                 |  |  |
| Bränsletank: | 6000 l (1,585.04 gal)  |  |  |
| Längd:       | 20 m (65.62 ft)        |  |  |
| Bredd:       | 5.2 m (17.06 ft)       |  |  |
| Kabiner:     | 3                      |  |  |
| Kojer:       | 3                      |  |  |
|              |                        |  |  |