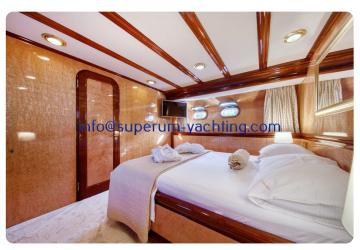

# Ackommodation

| Kabir | ner: | 3 |  |
|-------|------|---|--|
| Kojer | 1    | 3 |  |