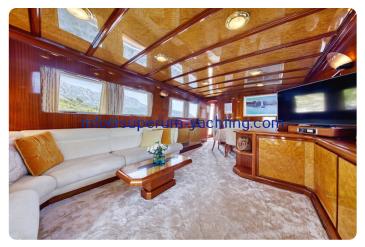

| 1990     |  |
| Kondition:   | Begagnad |  |
| Skrov:       | Stål     |  |

#### Motor

| Motor:       | Caterpillar, 2x 275 hp       |  |  |
|--------------|------------------------------|--|--|
| Motortyp:    | Inombordsmotor               |  |  |
| Bränsletyp:  | Diesel                       |  |  |
| Bränsletank: | etank: 6000 l (1,585.04 gal) |  |  |

## Mått

| Längd:      | 20 m (65.62 ft)          |
|-------------|--------------------------|
| Bredd:      | 5.2 m (17.06 ft)         |
| Djupgående: | 1.7 m (5.58 ft)          |
| Vikt:       | 78080 kg (172,134.04 lb) |

# Ackommodation

| Kabir | ner: | 3 |  |
|-------|------|---|--|
| Kojer | 1    | 3 |  |

# Bilder



DJI\_0445t



DJI\_0635t



DJI\_0639t



IMGB0372t



IMGA1437



IMGA1450t



IMGA1093t



IMGA1771t



IMGA1716t



IMGA2085t



IMGA1385



IMGA1121t



IMGA1146



IMGA1315



IMGA1265



IMGA1335t



IMGA1181t



IMGA1206



IMGA1276t



IMGA1286



Superum Yachting ACI marina Rovinj 52210 Rovinj Kroatien Telefon: +385 91 5731136 http://www.superum-yachting.com





2025-09-01