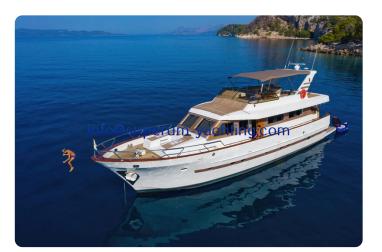

# CCYD 200

# Detaljer

| Tillverkare: | CCYD                   |  |  |
|--------------|------------------------|--|--|
| Modell:      | 200                    |  |  |
| År:          | 1990                   |  |  |
| Kondition:   | Begagnad               |  |  |
| Skrov:       | Stål                   |  |  |
| Motor:       | Caterpillar, 2x 275 hp |  |  |
| Motortyp:    | Inombordsmotor         |  |  |
| Bränsletyp:  | Diesel                 |  |  |
| Bränsletank: | 6000 l (1,585.04 gal)  |  |  |
| Längd:       | 20 m (65.62 ft)        |  |  |
| Bredd:       | 5.2 m (17.06 ft)       |  |  |
| Kabiner:     | 3                      |  |  |
| Kojer:       | 3                      |  |  |
|              |                        |  |  |