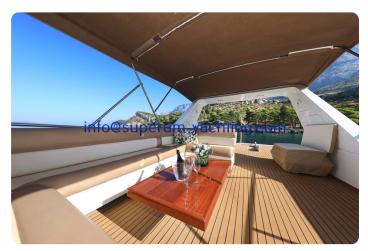

| Modell:      | 200      |  |
| År:          | 1990     |  |
| Kondition:   | Begagnad |  |
| Skrov:       | Stål     |  |

#### Motor

| Motor:       | Caterpillar, 2x 275 hp       |  |  |
|--------------|------------------------------|--|--|
| Motortyp:    | Inombordsmotor               |  |  |
| Bränsletyp:  | Diesel                       |  |  |
| Bränsletank: | etank: 6000 l (1,585.04 gal) |  |  |

## Mått

| Längd:      | 20 m (65.62 ft)          |
|-------------|--------------------------|
| Bredd:      | 5.2 m (17.06 ft)         |
| Djupgående: | 1.7 m (5.58 ft)          |
| Vikt:       | 78080 kg (172,134.04 lb) |

# Ackommodation

| Kabir | ner: | 3 |  |
|-------|------|---|--|
| Kojer | 1    | 3 |  |

# Bilder



DJI\_0445t



DJI\_0635t



DJI\_0639t



IMGB0372t



IMGA1437



IMGA1450t



IMGA1093t



IMGA1771t



IMGA1716t



IMGA2085t



IMGA1385



IMGA1121t



IMGA1146



IMGA1315



IMGA1265



IMGA1335t



IMGA1181t



IMGA1206



IMGA1276t



IMGA1286



Superum Yachting ACI marina Rovinj 52210 Rovinj Kroatien Telefon: +385 91 5731136 http://www.superum-yachting.com





2025-09-01