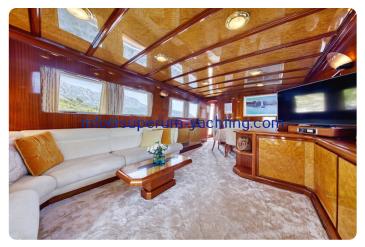

| 1990     |  |
| Kondition:   | Begagnad |  |
| Skrov:       | Stål     |  |

#### Motor

| Motor:       | Caterpillar, 2x 275 hp       |  |  |
|--------------|------------------------------|--|--|
| Motortyp:    | Inombordsmotor               |  |  |
| Bränsletyp:  | Diesel                       |  |  |
| Bränsletank: | etank: 6000 l (1,585.04 gal) |  |  |

## Mått

| Längd:      | 20 m (65.62 ft)          |
|-------------|--------------------------|
| Bredd:      | 5.2 m (17.06 ft)         |
| Djupgående: | 1.7 m (5.58 ft)          |
| Vikt:       | 78080 kg (172,134.04 lb) |

# Ackommodation

| Kabir | ner: | 3 |  |
|-------|------|---|--|
| Kojer | 1    | 3 |  |

# Bilder



DJI\_0445t



DJI\_0635t



DJI\_0639t



IMGB0372t



IMGA1437



IMGA1450t



IMGA1093t



IMGA1771t



IMGA1716t



IMGA2085t



IMGA1385



IMGA1121t



IMGA1146



IMGA1315



IMGA1265



IMGA1335t



IMGA1181t



IMGA1206



IMGA1276t



IMGA1286



Superum Yachting ACI marina Rovinj 52210 Rovinj Kroatien Telefon: +385 91 5731136

http://www.superum-yachting.com





2025-09-01