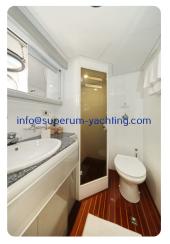

# Detaljer

| Tillverkare: | CCYD                   |  |  |
|--------------|------------------------|--|--|
| Modell:      | 200                    |  |  |
| År:          | 1990                   |  |  |
| Kondition:   | Begagnad               |  |  |
| Skrov:       | Stål                   |  |  |
| Motor:       | Caterpillar, 2x 275 hp |  |  |
| Motortyp:    | Inombordsmotor         |  |  |
| Bränsletyp:  | Diesel                 |  |  |
| Bränsletank: | 6000 l (1,585.04 gal)  |  |  |
| Längd:       | 20 m (65.62 ft)        |  |  |
| Bredd:       | 5.2 m (17.06 ft)       |  |  |
| Kabiner:     | 3                      |  |  |
| Kojer:       | 3                      |  |  |
|              |                        |  |  |