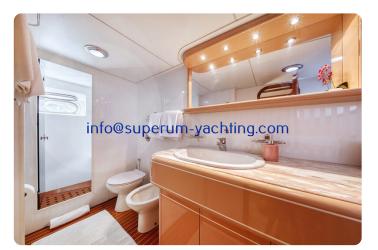

# Detaljer

| Tillverkare: | CCYD                   |  |  |
|--------------|------------------------|--|--|
| Modell:      | 200                    |  |  |
| År:          | 1990                   |  |  |
| Kondition:   | Begagnad               |  |  |
| Skrov:       | Stål                   |  |  |
| Motor:       | Caterpillar, 2x 275 hp |  |  |
| Motortyp:    | Inombordsmotor         |  |  |
| Bränsletyp:  | Diesel                 |  |  |
| Bränsletank: | 6000 l (1,585.04 gal)  |  |  |
| Längd:       | 20 m (65.62 ft)        |  |  |
| Bredd:       | 5.2 m (17.06 ft)       |  |  |
| Kabiner:     | 3                      |  |  |
| Kojer:       | 3                      |  |  |
|              |                        |  |  |