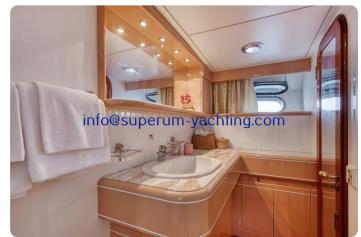

# Detaljer

| Tillverkare: | CCYD                   |  |  |
|--------------|------------------------|--|--|
| Modell:      | 200                    |  |  |
| År:          | 1990                   |  |  |
| Kondition:   | Begagnad               |  |  |
| Skrov:       | Stål                   |  |  |
| Motor:       | Caterpillar, 2x 275 hp |  |  |
| Motortyp:    | Inombordsmotor         |  |  |
| Bränsletyp:  | Diesel                 |  |  |
| Bränsletank: | 6000 l (1,585.04 gal)  |  |  |
| Längd:       | 20 m (65.62 ft)        |  |  |
| Bredd:       | 5.2 m (17.06 ft)       |  |  |
| Kabiner:     | 3                      |  |  |
| Kojer:       | 3                      |  |  |
|              |                        |  |  |