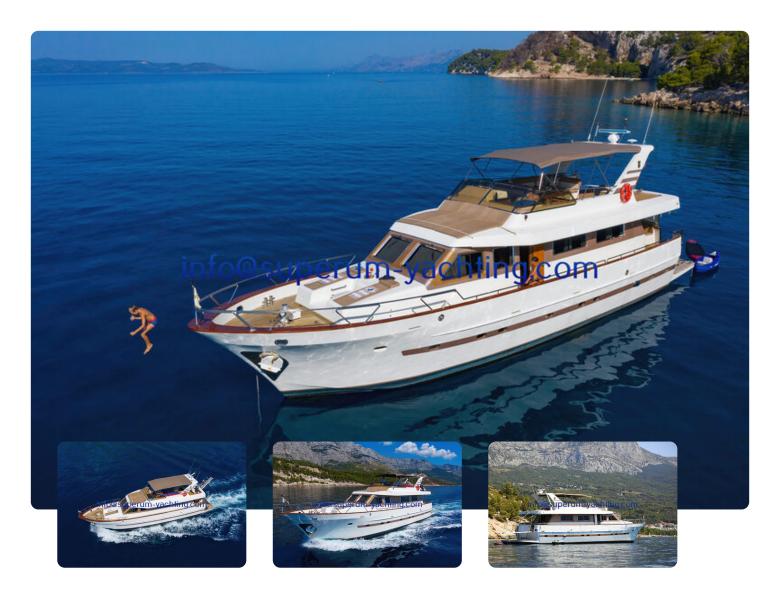

# CCYD 200

# Detaljer

| Tillverkare: | CCYD                   |  |  |
|--------------|------------------------|--|--|
| Modell:      | 200                    |  |  |
| År:          | 1990                   |  |  |
| Kondition:   | Begagnad               |  |  |
| Skrov:       | Stål                   |  |  |
| Motor:       | Caterpillar, 2x 275 hp |  |  |
| Motortyp:    | Inombordsmotor         |  |  |
| Bränsletyp:  | Diesel                 |  |  |
| Bränsletank: | 6000 l (1,585.04 gal)  |  |  |
| Längd:       | 20 m (65.62 ft)        |  |  |
| Bredd:       | 5.2 m (17.06 ft)       |  |  |
| Kabiner:     | 3                      |  |  |
| Kojer:       | 3                      |  |  |
|              |                        |  |  |

#### Allmän information

| Tillverkare: | CCYD     |  |
|--------------|----------|--|
| Modell:      | 200      |  |
| År:          | 1990     |  |
| Kondition:   | Begagnad |  |
| Skrov:       | Stål     |  |

#### Motor

| Motor:       | Caterpillar, 2x 275 hp       |  |  |
|--------------|------------------------------|--|--|
| Motortyp:    | Inombordsmotor               |  |  |
| Bränsletyp:  | Diesel                       |  |  |
| Bränsletank: | etank: 6000 l (1,585.04 gal) |  |  |

## Mått

| Längd:      | 20 m (65.62 ft)          |
|-------------|--------------------------|
| Bredd:      | 5.2 m (17.06 ft)         |
| Djupgående: | 1.7 m (5.58 ft)          |
| Vikt:       | 78080 kg (172,134.04 lb) |

# Ackommodation

| Kabir | ner: | 3 |  |
|-------|------|---|--|
| Kojer | 1    | 3 |  |