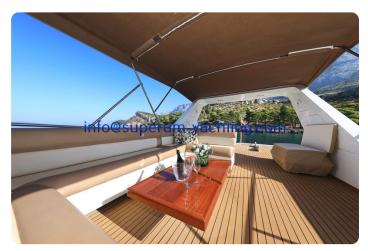

| Modell:      | 200      |  |
| År:          | 1990     |  |
| Kondition:   | Begagnad |  |
| Skrov:       | Stål     |  |

#### Motor

| Motor:       | Caterpillar, 2x 275 hp       |  |  |
|--------------|------------------------------|--|--|
| Motortyp:    | Inombordsmotor               |  |  |
| Bränsletyp:  | Diesel                       |  |  |
| Bränsletank: | etank: 6000 l (1,585.04 gal) |  |  |

## Mått

| Längd:      | 20 m (65.62 ft)          |
|-------------|--------------------------|
| Bredd:      | 5.2 m (17.06 ft)         |
| Djupgående: | 1.7 m (5.58 ft)          |
| Vikt:       | 78080 kg (172,134.04 lb) |

# Ackommodation

| Kabir | ner: | 3 |  |
|-------|------|---|--|
| Kojer | 1    | 3 |  |

# Bilder



DJI\_0445t



DJI\_0635t



DJI\_0639t



IMGB0372t



IMGA1437



IMGA1450t



IMGA1093t



IMGA1771t



IMGA1716t



IMGA2085t



IMGA1385



IMGA1121t



IMGA1146



IMGA1315



IMGA1265



IMGA1335t



IMGA1181t



IMGA1206



IMGA1276t



IMGA1286



Superum Yachting ACI marina Rovinj 52210 Rovinj Kroatien Telefon: +385 91 5731136

http://www.superum-yachting.com





2025-09-01