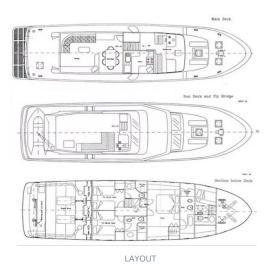

# CCYD 200

# Detaljer

| Tillverkare: | CCYD                   |  |  |
|--------------|------------------------|--|--|
| Modell:      | 200                    |  |  |
| År:          | 1990                   |  |  |
| Kondition:   | Begagnad               |  |  |
| Skrov:       | Stål                   |  |  |
| Motor:       | Caterpillar, 2x 275 hp |  |  |
| Motortyp:    | Inombordsmotor         |  |  |
| Bränsletyp:  | Diesel                 |  |  |
| Bränsletank: | 6000 l (1,585.04 gal)  |  |  |
| Längd:       | 20 m (65.62 ft)        |  |  |
| Bredd:       | 5.2 m (17.06 ft)       |  |  |
| Kabiner:     | 3                      |  |  |
| Kojer:       | 3                      |  |  |
|              |                        |  |  |

## Mått

| Längd:      | 20 m (65.62 ft)          |
|-------------|--------------------------|
| Bredd:      | 5.2 m (17.06 ft)         |
| Djupgående: | 1.7 m (5.58 ft)          |
| Vikt:       | 78080 kg (172,134.04 lb) |

# Ackommodation

| Kabir | ner: | 3 |  |
|-------|------|---|--|
| Kojer | 1    | 3 |  |