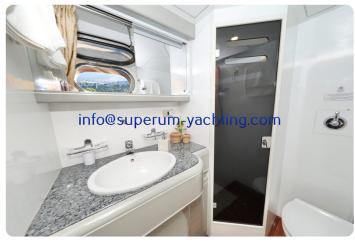

# Detaljer

| Tillverkare: | CCYD                   |  |  |
|--------------|------------------------|--|--|
| Modell:      | 200                    |  |  |
| År:          | 1990                   |  |  |
| Kondition:   | Begagnad               |  |  |
| Skrov:       | Stål                   |  |  |
| Motor:       | Caterpillar, 2x 275 hp |  |  |
| Motortyp:    | Inombordsmotor         |  |  |
| Bränsletyp:  | Diesel                 |  |  |
| Bränsletank: | 6000 l (1,585.04 gal)  |  |  |
| Längd:       | 20 m (65.62 ft)        |  |  |
| Bredd:       | 5.2 m (17.06 ft)       |  |  |
| Kabiner:     | 3                      |  |  |
| Kojer:       | 3                      |  |  |
|              |                        |  |  |