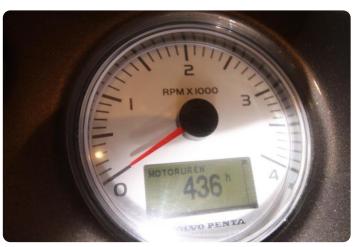

#### **Engine**

| Engine:      | Volvo Penta D9-575 EVC 2008 |
|--------------|-----------------------------|
| Engine type: | Inboard engine              |
| Fuel type:   | Diesel                      |
| Fuel tank:   | 1521.74 I (402.00 gal)      |