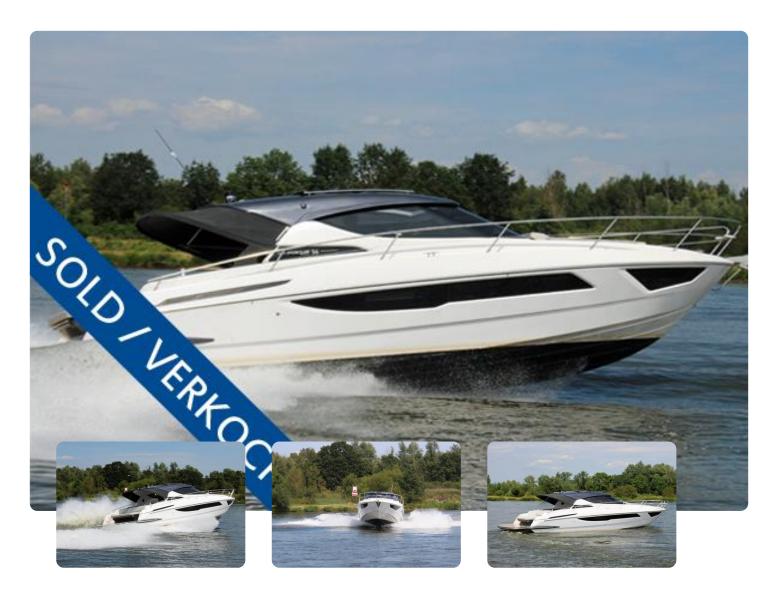

# Focus Power 36 DEMO

## Detaljer

| Tillverkare: | Focus                |
|--------------|----------------------|
| Modell:      | Power 36 DEMO        |
| År:          | 2023                 |
| Kondition:   | Ny                   |
| Skrov:       | Glasfiber            |
| Motor:       | Mercury 3.0 TDI 2023 |
| Motortyp:    | Inombordsmotor       |
| Bränsletyp:  | Diesel               |
| Bränsletank: | 550 l (145.30 gal)   |
| Längd:       | 11 m (36.09 ft)      |
| Bredd:       | 3.49 m (11.45 ft)    |
| Kabiner:     | 0                    |
| Kojer:       | 2                    |
| Vattentank:  | 140 l (36.98 gal)    |

#### **SOLD - VERKOCHT - VERKAUFT**

# Bilder

Focus Power 36 DEMO

Focus Power 36 DEMO

Focus Power 36 DEMO

Focus Power 36 DEMO

Focus Power 36 DEMO

Focus Power 36 DEMO

Focus Power 36 DEMO