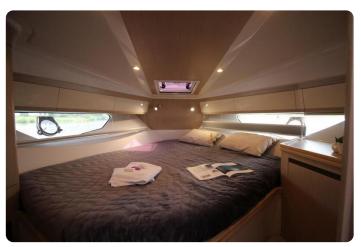

#### **Ackommodation**

| Kabiner:    | 0                 |
|-------------|-------------------|
| Kojer:      | 2                 |
| Vattentank: | 140 I (36.98 gal) |
| Septitank:  | 100 l (26.42 gal) |