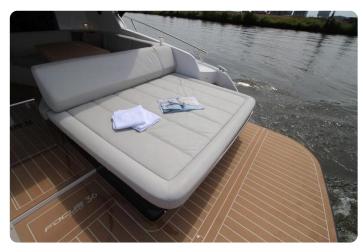

#### **Ackommodation**

| Kabiner:    | 0                 |
|-------------|-------------------|
| Kojer:      | 2                 |
| Vattentank: | 140 I (36.98 gal) |
| Septitank:  | 100 l (26.42 gal) |