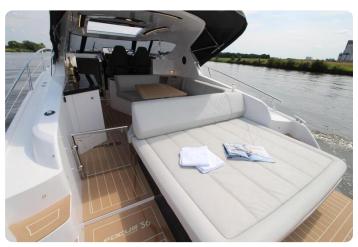

#### **Ackommodation**

| Kabiner:    | 0                 |
|-------------|-------------------|
| Kojer:      | 2                 |
| Vattentank: | 140 I (36.98 gal) |
| Septitank:  | 100 l (26.42 gal) |