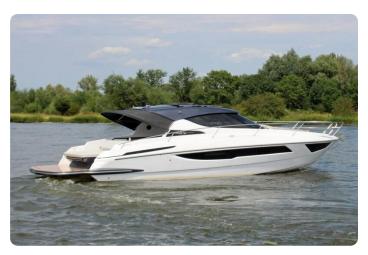

# Focus Power 36 DEMO

## Detaljer

| Tillverkare: | Focus                |
|--------------|----------------------|
| Modell:      | Power 36 DEMO        |
| År:          | 2023                 |
| Kondition:   | Ny                   |
| Skrov:       | Glasfiber            |
| Motor:       | Mercury 3.0 TDI 2023 |
| Motortyp:    | Inombordsmotor       |
| Bränsletyp:  | Diesel               |
| Bränsletank: | 550 l (145.30 gal)   |
| Längd:       | 11 m (36.09 ft)      |
| Bredd:       | 3.49 m (11.45 ft)    |
| Kabiner:     | 0                    |
| Kojer:       | 2                    |
| Vattentank:  | 140 l (36.98 gal)    |