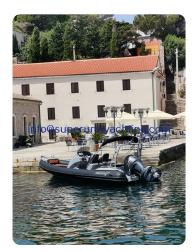

# Highfield 760 Sport

€65,000 • Croatia Croatia • Used • 2020

#### **Details**

| Make:        | Highfield         |
|--------------|-------------------|
| Model:       | 760 Sport         |
| Year:        | 2020              |
| Condition:   | Used              |
| Hull:        | PVC               |
| Engine:      | Yamaha, 225 hp    |
| Engine type: |                   |
| Fuel type:   | Gasoline          |
| Fuel tank:   | 285 l (75.29 gal) |
| Length:      | 7.6 m (24.93 ft)  |
| Beam:        | 2.83 m (9.28 ft)  |
| Cabins:      | 0                 |
| Berths:      | 0                 |

#### **General information**

| Make:      | Highfield |
|------------|-----------|
| Model:     | 760 Sport |
| Year:      | 2020      |
| Condition: | Used      |
| Hull:      | PVC       |

## **Engine**

| Engine:      | Yamaha, 225 hp    |
|--------------|-------------------|
| Engine type: |                   |
| Fuel type:   | Gasoline          |
| Fuel tank:   | 285 I (75.29 gal) |

#### Measurements

| Length: | 7.6 m (24.93 ft)      |
|---------|-----------------------|
| Beam:   | 2.83 m (9.28 ft)      |
| Deep:   | 0.6 m (1.97 ft)       |
| Weight: | 1800 kg (3,968.25 lb) |