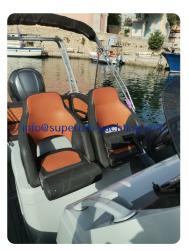

dge

# **Navigation equipment**

Plotter

#### **General information**

| Make:      | Highfield |
|------------|-----------|
| Model:     | 760 Sport |
| Year:      | 2020      |
| Condition: | Used      |
| Hull:      | PVC       |

## **Engine**

| Engine:      | Yamaha, 225 hp    |
|--------------|-------------------|
| Engine type: |                   |
| Fuel type:   | Gasoline          |
| Fuel tank:   | 285 I (75.29 gal) |

#### Measurements

| Length: | 7.6 m (24.93 ft)      |
|---------|-----------------------|
| Beam:   | 2.83 m (9.28 ft)      |
| Deep:   | 0.6 m (1.97 ft)       |
| Weight: | 1800 kg (3,968.25 lb) |

## Accommodation

| Cabins: | 0 |
|---------|---|
| Berths: | 0 |

# Images



naslovna



IMG\_20230620\_120936



IMG\_20230618\_172419



IMG\_20230622\_175312



IMG\_20230622\_175255



IMG\_20230622\_175504



IMG\_20230622\_175537



2019-1-17\_highfield\_patrol\_760

3/4

# **Superum Yachting**

ACI marina Rovinj 52210 Rovinj Croatia

Phone: +385 91 5731136 http://www.superum-yachting.com