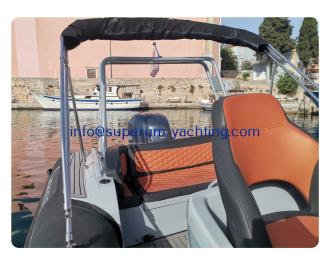

ment**

Plotter

#### **General information**

| Make:      | Highfield |
|------------|-----------|
| Model:     | 760 Sport |
| Year:      | 2020      |
| Condition: | Used      |
| Hull:      | PVC       |

## **Engine**

| Engine:      | Yamaha, 225 hp    |
|--------------|-------------------|
| Engine type: |                   |
| Fuel type:   | Gasoline          |
| Fuel tank:   | 285 I (75.29 gal) |

#### Measurements

| Length: | 7.6 m (24.93 ft)      |
|---------|-----------------------|
| Beam:   | 2.83 m (9.28 ft)      |
| Deep:   | 0.6 m (1.97 ft)       |
| Weight: | 1800 kg (3,968.25 lb) |

## Accommodation

| Cabins: | 0 |
|---------|---|
| Berths: | 0 |

# Images



naslovna



IMG\_20230620\_120936



IMG\_20230618\_172419



IMG\_20230622\_175312



IMG\_20230622\_175255



IMG\_20230622\_175504



IMG\_20230622\_175537



2019-1-17\_highfield\_patrol\_760

3/4

# **Superum Yachting**

ACI marina Rovinj 52210 Rovinj Croatia

Phone: +385 91 5731136 http://www.superum-yachting.com