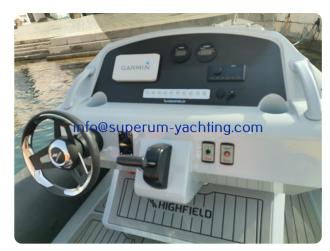

Galley equipment**

• Fridge

# **Navigation equipment**

Plotter

#### **General information**

| Make:      | Highfield |
|------------|-----------|
| Model:     | 760 Sport |
| Year:      | 2020      |
| Condition: | Used      |
| Hull:      | PVC       |

## **Engine**

| Engine:      | Yamaha, 225 hp    |
|--------------|-------------------|
| Engine type: |                   |
| Fuel type:   | Gasoline          |
| Fuel tank:   | 285 I (75.29 gal) |

#### Measurements

| Length: | 7.6 m (24.93 ft)      |
|---------|-----------------------|
| Beam:   | 2.83 m (9.28 ft)      |
| Deep:   | 0.6 m (1.97 ft)       |
| Weight: | 1800 kg (3,968.25 lb) |

## Accommodation

| Cabins: | 0 |
|---------|---|
| Berths: | 0 |

# Images



naslovna



IMG\_20230620\_120936



IMG\_20230618\_172419



IMG\_20230622\_175312



IMG\_20230622\_175255



IMG\_20230622\_175504



IMG\_20230622\_175537



2019-1-17\_highfield\_patrol\_760

3/4

# **Superum Yachting**

ACI marina Rovinj 52210 Rovinj Croatia

Phone: +385 91 5731136 http://www.superum-yachting.com