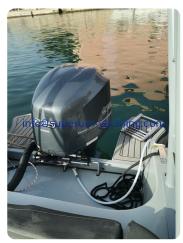

## **Engine**

| Engine:      | Yamaha, 225 hp    |
|--------------|-------------------|
| Engine type: |                   |
| Fuel type:   | Gasoline          |
| Fuel tank:   | 285 I (75.29 gal) |