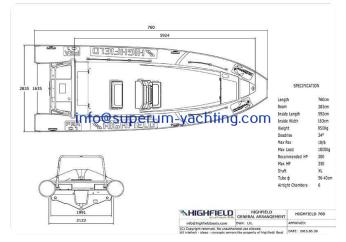

#### **Details**

| Make:        | Highfield         |
|--------------|-------------------|
| Model:       | 760 Sport         |
| Year:        | 2020              |
| Condition:   | Used              |
| Hull:        | PVC               |
| Engine:      | Yamaha, 225 hp    |
| Engine type: |                   |
| Fuel type:   | Gasoline          |
| Fuel tank:   | 285 l (75.29 gal) |
| Length:      | 7.6 m (24.93 ft)  |
| Beam:        | 2.83 m (9.28 ft)  |
| Cabins:      | 0                 |
| Berths:      | 0                 |

#### **General information**

| Make:      | Highfield |
|------------|-----------|
| Model:     | 760 Sport |
| Year:      | 2020      |
| Condition: | Used      |
| Hull:      | PVC       |

## **Engine**

| Engine:      | Yamaha, 225 hp    |
|--------------|-------------------|
| Engine type: |                   |
| Fuel type:   | Gasoline          |
| Fuel tank:   | 285 I (75.29 gal) |

#### Measurements

| Length: | 7.6 m (24.93 ft)      |
|---------|-----------------------|
| Beam:   | 2.83 m (9.28 ft)      |
| Deep:   | 0.6 m (1.97 ft)       |
| Weight: | 1800 kg (3,968.25 lb) |

## Accommodation

| Cabins: | 0 |
|---------|---|
| Berths: | 0 |