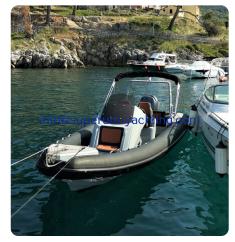

# Highfield 760 Sport

€65,000 • Croatia Croatia • Used • 2020

#### **Details**

| Make:        | Highfield         |
|--------------|-------------------|
| Model:       | 760 Sport         |
| Year:        | 2020              |
| Condition:   | Used              |
| Hull:        | PVC               |
| Engine:      | Yamaha, 225 hp    |
| Engine type: |                   |
| Fuel type:   | Gasoline          |
| Fuel tank:   | 285 l (75.29 gal) |
| Length:      | 7.6 m (24.93 ft)  |
| Beam:        | 2.83 m (9.28 ft)  |
| Cabins:      | 0                 |
| Berths:      | 0                 |

#### **General information**

| Make:      | Highfield |
|------------|-----------|
| Model:     | 760 Sport |
| Year:      | 2020      |
| Condition: | Used      |
| Hull:      | PVC       |

## **Engine**

| Engine:      | Yamaha, 225 hp    |
|--------------|-------------------|
| Engine type: |                   |
| Fuel type:   | Gasoline          |
| Fuel tank:   | 285 I (75.29 gal) |

#### Measurements

| Length: | 7.6 m (24.93 ft)      |
|---------|-----------------------|
| Beam:   | 2.83 m (9.28 ft)      |
| Deep:   | 0.6 m (1.97 ft)       |
| Weight: | 1800 kg (3,968.25 lb) |