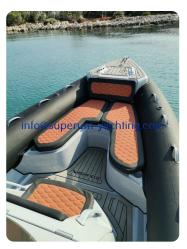

# Highfield 760 Sport

€65,000 • Croatia Croatia • Used • 2020

#### **Details**

| Make:        | Highfield         |
|--------------|-------------------|
| Model:       | 760 Sport         |
| Year:        | 2020              |
| Condition:   | Used              |
| Hull:        | PVC               |
| Engine:      | Yamaha, 225 hp    |
| Engine type: |                   |
| Fuel type:   | Gasoline          |
| Fuel tank:   | 285 l (75.29 gal) |
| Length:      | 7.6 m (24.93 ft)  |
| Beam:        | 2.83 m (9.28 ft)  |
| Cabins:      | 0                 |
| Berths:      | 0                 |

#### **General information**

| Make:      | Highfield |
|------------|-----------|
| Model:     | 760 Sport |
| Year:      | 2020      |
| Condition: | Used      |
| Hull:      | PVC       |

#### Measurements

| Length: | 7.6 m (24.93 ft)      |
|---------|-----------------------|
| Beam:   | 2.83 m (9.28 ft)      |
| Deep:   | 0.6 m (1.97 ft)       |
| Weight: | 1800 kg (3,968.25 lb) |