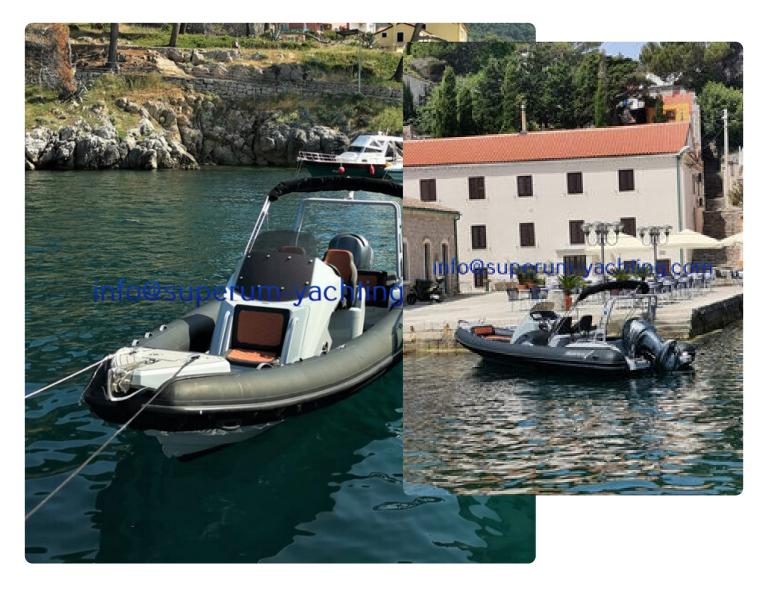

# Highfield 760 Sport

€65,000 • Croatia Croatia • Used • 2020

#### **Details**

| Make:        | Highfield         |
|--------------|-------------------|
| Model:       | 760 Sport         |
| Year:        | 2020              |
| Condition:   | Used              |
| Hull:        | PVC               |
| Engine:      | Yamaha, 225 hp    |
| Engine type: |                   |
| Fuel type:   | Gasoline          |
| Fuel tank:   | 285 l (75.29 gal) |
| Length:      | 7.6 m (24.93 ft)  |
| Beam:        | 2.83 m (9.28 ft)  |
| Cabins:      | 0                 |
| Berths:      | 0                 |

#### **General information**

| Make:      | Highfield |
|------------|-----------|
| Model:     | 760 Sport |
| Year:      | 2020      |
| Condition: | Used      |
| Hull:      | PVC       |

## **Engine**

| Engine:      | Yamaha, 225 hp    |
|--------------|-------------------|
| Engine type: |                   |
| Fuel type:   | Gasoline          |
| Fuel tank:   | 285 I (75.29 gal) |

#### Measurements

| Length: | 7.6 m (24.93 ft)      |
|---------|-----------------------|
| Beam:   | 2.83 m (9.28 ft)      |
| Deep:   | 0.6 m (1.97 ft)       |
| Weight: | 1800 kg (3,968.25 lb) |