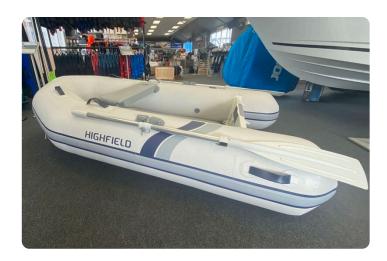

#### ΕN

Highfield RU 250 takes the inflatables to the next level. With person capacity for 3 this boat is not only compact and economical, but these boats are ideal as ship-to-shore tender. Comes with Foot pump, Oars, and Repair kit. No engine fitted max 6hp - Morgan Marine can supply a suitable new or used outboard engine. Morgan Marine are a UK dealer for Highfield Boats, the world's number one RIB manufacturer.