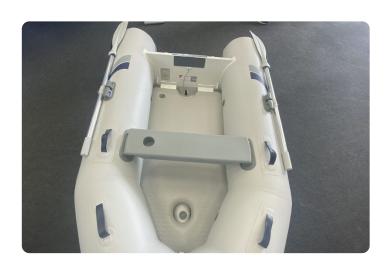

#### ΕN

Highfield RU 250 takes the inflatables to the next level. With person capacity for 3 this boat is not only compact and economical, but these boats are ideal as ship-to-shore tender. Comes with Foot pump, Oars, and Repair kit. No engine fitted max 6hp - Morgan Marine can supply a suitable new or used outboard engine. Morgan Marine are a UK dealer for Highfield Boats, the world's number one RIB manufacturer.