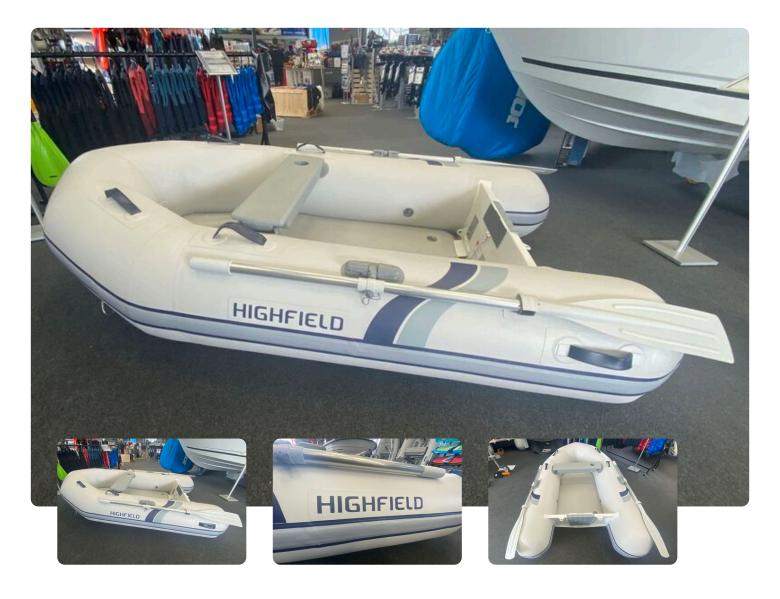

# Highfield RU 250

#### ΕN

Highfield RU 250 takes the inflatables to the next level. With person capacity for 3 this boat is not only compact and economical, but these boats are ideal as ship-to-shore tender. Comes with Foot pump, Oars, and Repair kit. No engine fitted max 6hp - Morgan Marine can supply a suitable new or used outboard engine. Morgan Marine are a UK dealer for Highfield Boats, the world's number one RIB manufacturer.