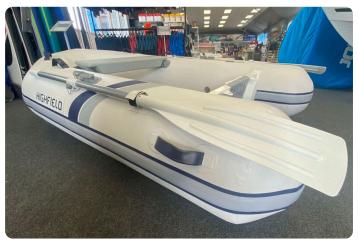

#### ΕN

Highfield RU 250 takes the inflatables to the next level. With person capacity for 3 this boat is not only compact and economical, but these boats are ideal as ship-to-shore tender. Comes with Foot pump, Oars, and Repair kit. No engine fitted max 6hp - Morgan Marine can supply a suitable new or used outboard engine. Morgan Marine are a UK dealer for Highfield Boats, the world's number one RIB manufacturer.