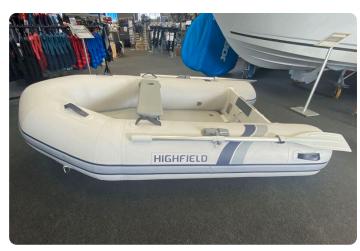

#### ΕN

Highfield RU 250 takes the inflatables to the next level. With person capacity for 3 this boat is not only compact and economical, but these boats are ideal as ship-to-shore tender. Comes with Foot pump, Oars, and Repair kit. No engine fitted max 6hp - Morgan Marine can supply a suitable new or used outboard engine. Morgan Marine are a UK dealer for Highfield Boats, the world's number one RIB manufacturer.