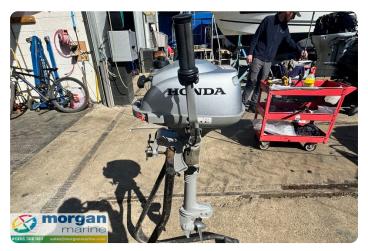

#### ΕN

2012 Honda BF2.3 short shaft tiller steer outboard just in at Morgan Marine in good running order. This engine is lightweight, easily transportable and ideal for small boats, dinghies and canoes. And quite frankly, it is the engine that anyone can operate with no problem. The BF2.3 is the smallest engine equipped with a neutral point on the market making it easy to stop the boat without having to kill the engine. Using the throttle grip, you can precisely adjust the engagement of the forward gear, giving you an accurate piloting touch. This comes in very handy when moving in and out of tight spots. Run up and checked over by us, this engine is ready to use!

### Bilder

Honda BF2.3 Short Shaft - Main

Honda BF2.3 Short Shaft - tiller

Honda BF2.3 Short Shaft - fuel

Honda BF2.3 Short Shaft - side view

Honda BF2.3 Short Shaft - prop

Honda BF2.3 Short Shaft - make

Honda BF2.3 Short Shaft - side view