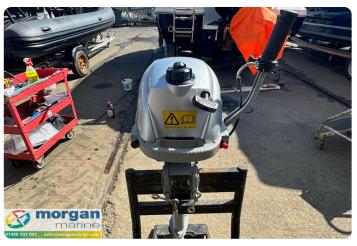

#### ΕN

2012 Honda BF2.3 short shaft tiller steer outboard just in at Morgan Marine in good running order. This engine is lightweight, easily transportable and ideal for small boats, dinghies and canoes. And quite frankly, it is the engine that anyone can operate with no problem. The BF2.3 is the smallest engine equipped with a neutral point on the market making it easy to stop the boat without having to kill the engine. Using the throttle grip, you can precisely adjust the engagement of the forward gear, giving you an accurate piloting touch. This comes in very handy when moving in and out of tight spots. Run up and checked over by us, this engine is ready to use!

### Bilder

Honda BF2.3 Short Shaft - Main

Honda BF2.3 Short Shaft - tiller

Honda BF2.3 Short Shaft - fuel

Honda BF2.3 Short Shaft - side view

Honda BF2.3 Short Shaft - prop

Honda BF2.3 Short Shaft - make

Honda BF2.3 Short Shaft - side view