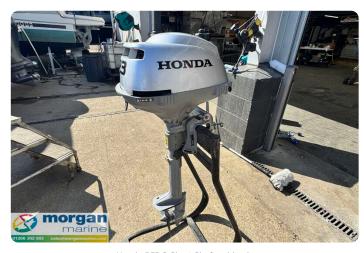

#### ΕN

2012 Honda BF2.3 short shaft tiller steer outboard just in at Morgan Marine in good running order. This engine is lightweight, easily transportable and ideal for small boats, dinghies and canoes. And quite frankly, it is the engine that anyone can operate with no problem. The BF2.3 is the smallest engine equipped with a neutral point on the market making it easy to stop the boat without having to kill the engine. Using the throttle grip, you can precisely adjust the engagement of the forward gear, giving you an accurate piloting touch. This comes in very handy when moving in and out of tight spots. Run up and checked over by us, this engine is ready to use!

### Bilder

Honda BF2.3 Short Shaft - Main

Honda BF2.3 Short Shaft - tiller

Honda BF2.3 Short Shaft - fuel

Honda BF2.3 Short Shaft - side view

Honda BF2.3 Short Shaft - prop

Honda BF2.3 Short Shaft - make

Honda BF2.3 Short Shaft - side view