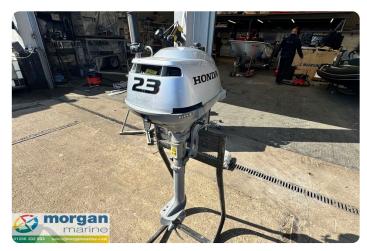

#### ΕN

2012 Honda BF2.3 short shaft tiller steer outboard just in at Morgan Marine in good running order. This engine is lightweight, easily transportable and ideal for small boats, dinghies and canoes. And quite frankly, it is the engine that anyone can operate with no problem. The BF2.3 is the smallest engine equipped with a neutral point on the market making it easy to stop the boat without having to kill the engine. Using the throttle grip, you can precisely adjust the engagement of the forward gear, giving you an accurate piloting touch. This comes in very handy when moving in and out of tight spots. Run up and checked over by us, this engine is ready to use!

### Bilder

Honda BF2.3 Short Shaft - Main

Honda BF2.3 Short Shaft - tiller

Honda BF2.3 Short Shaft - fuel

Honda BF2.3 Short Shaft - side view

Honda BF2.3 Short Shaft - prop

Honda BF2.3 Short Shaft - make

Honda BF2.3 Short Shaft - side view