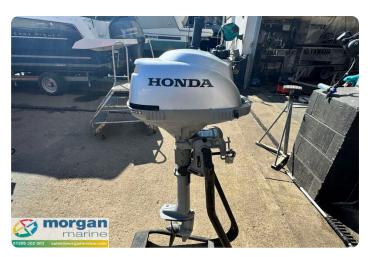

#### ΕN

2012 Honda BF2.3 short shaft tiller steer outboard just in at Morgan Marine in good running order. This engine is lightweight, easily transportable and ideal for small boats, dinghies and canoes. And quite frankly, it is the engine that anyone can operate with no problem. The BF2.3 is the smallest engine equipped with a neutral point on the market making it easy to stop the boat without having to kill the engine. Using the throttle grip, you can precisely adjust the engagement of the forward gear, giving you an accurate piloting touch. This comes in very handy when moving in and out of tight spots. Run up and checked over by us, this engine is ready to use!

### Bilder

Honda BF2.3 Short Shaft - Main

Honda BF2.3 Short Shaft - tiller

Honda BF2.3 Short Shaft - fuel

Honda BF2.3 Short Shaft - side view

Honda BF2.3 Short Shaft - prop

Honda BF2.3 Short Shaft - make

Honda BF2.3 Short Shaft - side view