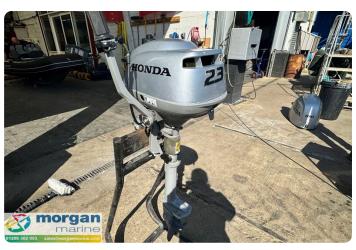

# Honda BF2.3 Short Shaft

#### ΕN

2012 Honda BF2.3 short shaft tiller steer outboard just in at Morgan Marine in good running order. This engine is lightweight, easily transportable and ideal for small boats, dinghies and canoes. And quite frankly, it is the engine that anyone can operate with no problem. The BF2.3 is the smallest engine equipped with a neutral point on the market making it easy to stop the boat without having to kill the engine. Using the throttle grip, you can precisely adjust the engagement of the forward gear, giving you an accurate piloting touch. This comes in very handy when moving in and out of tight spots. Run up and checked over by us, this engine is ready to use!

### Bilder

Honda BF2.3 Short Shaft - Main

Honda BF2.3 Short Shaft - tiller

Honda BF2.3 Short Shaft - fuel

Honda BF2.3 Short Shaft - side view

Honda BF2.3 Short Shaft - prop

Honda BF2.3 Short Shaft - make

Honda BF2.3 Short Shaft - side view