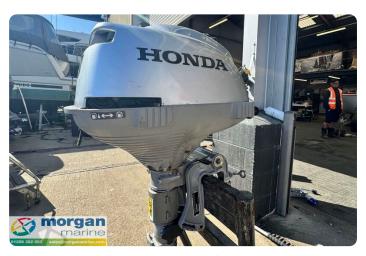

#### ΕN

2012 Honda BF2.3 short shaft tiller steer outboard just in at Morgan Marine in good running order. This engine is lightweight, easily transportable and ideal for small boats, dinghies and canoes. And quite frankly, it is the engine that anyone can operate with no problem. The BF2.3 is the smallest engine equipped with a neutral point on the market making it easy to stop the boat without having to kill the engine. Using the throttle grip, you can precisely adjust the engagement of the forward gear, giving you an accurate piloting touch. This comes in very handy when moving in and out of tight spots. Run up and checked over by us, this engine is ready to use!

### Bilder

Honda BF2.3 Short Shaft - Main

Honda BF2.3 Short Shaft - tiller

Honda BF2.3 Short Shaft - fuel

Honda BF2.3 Short Shaft - side view

Honda BF2.3 Short Shaft - prop

Honda BF2.3 Short Shaft - make

Honda BF2.3 Short Shaft - side view