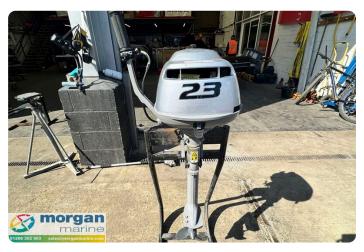

# Honda BF2.3 Short Shaft

#### ΕN

2012 Honda BF2.3 short shaft tiller steer outboard just in at Morgan Marine in good running order. This engine is lightweight, easily transportable and ideal for small boats, dinghies and canoes. And quite frankly, it is the engine that anyone can operate with no problem. The BF2.3 is the smallest engine equipped with a neutral point on the market making it easy to stop the boat without having to kill the engine. Using the throttle grip, you can precisely adjust the engagement of the forward gear, giving you an accurate piloting touch. This comes in very handy when moving in and out of tight spots. Run up and checked over by us, this engine is ready to use!

### Bilder

Honda BF2.3 Short Shaft - Main

Honda BF2.3 Short Shaft - tiller

Honda BF2.3 Short Shaft - fuel

Honda BF2.3 Short Shaft - side view

Honda BF2.3 Short Shaft - prop

Honda BF2.3 Short Shaft - make

Honda BF2.3 Short Shaft - side view