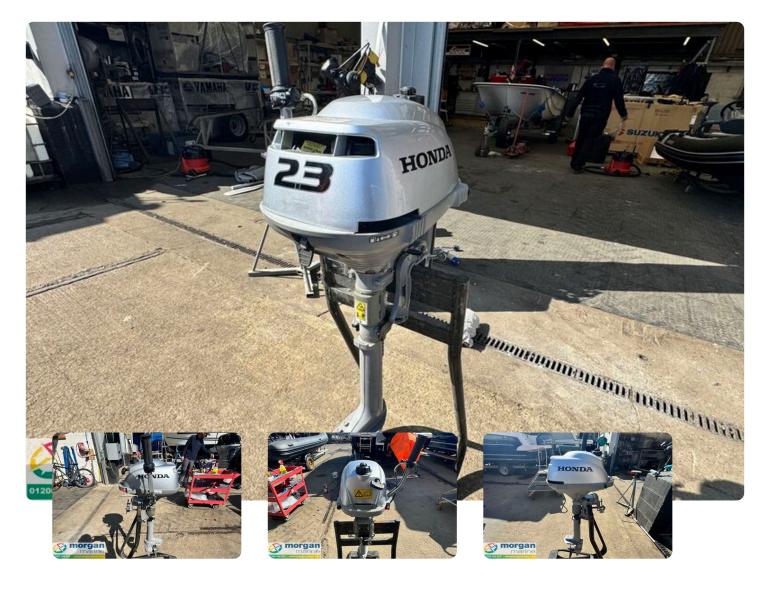

#### ΕN

2012 Honda BF2.3 short shaft tiller steer outboard just in at Morgan Marine in good running order. This engine is lightweight, easily transportable and ideal for small boats, dinghies and canoes. And quite frankly, it is the engine that anyone can operate with no problem. The BF2.3 is the smallest engine equipped with a neutral point on the market making it easy to stop the boat without having to kill the engine. Using the throttle grip, you can precisely adjust the engagement of the forward gear, giving you an accurate piloting touch. This comes in very handy when moving in and out of tight spots. Run up and checked over by us, this engine is ready to use!

### Bilder

Honda BF2.3 Short Shaft - Main

Honda BF2.3 Short Shaft - tiller

Honda BF2.3 Short Shaft - fuel

Honda BF2.3 Short Shaft - side view

Honda BF2.3 Short Shaft - prop

Honda BF2.3 Short Shaft - make

Honda BF2.3 Short Shaft - side view