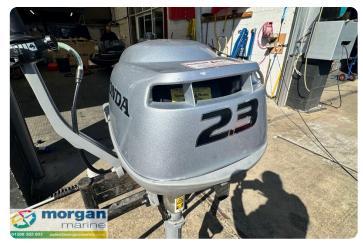

# Honda BF2.3 Short Shaft

#### ΕN

2012 Honda BF2.3 short shaft tiller steer outboard just in at Morgan Marine in good running order. This engine is lightweight, easily transportable and ideal for small boats, dinghies and canoes. And quite frankly, it is the engine that anyone can operate with no problem. The BF2.3 is the smallest engine equipped with a neutral point on the market making it easy to stop the boat without having to kill the engine. Using the throttle grip, you can precisely adjust the engagement of the forward gear, giving you an accurate piloting touch. This comes in very handy when moving in and out of tight spots. Run up and checked over by us, this engine is ready to use!

### Bilder

Honda BF2.3 Short Shaft - Main

Honda BF2.3 Short Shaft - tiller

Honda BF2.3 Short Shaft - fuel

Honda BF2.3 Short Shaft - side view

Honda BF2.3 Short Shaft - prop

Honda BF2.3 Short Shaft - make

Honda BF2.3 Short Shaft - side view