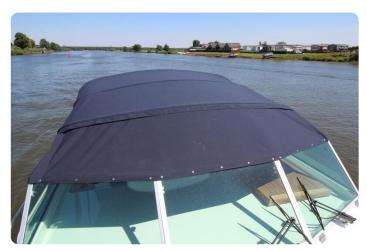

### Main features

- Hydraulic Stabilizers
- Hydraulic Bow thruster
- Hydraulic Stern thruster
- Hydraulic anchor winch (+100 metres of chain)
- · Hydraulic stainless gangway with remote
- · Hydraulic dinghy lift
- Airconditioning
- Heating
- Solar panel
- New Alcantara salon ceiling
- New cockpit cover
- New cushions
- New exterior helm seat
- New exterior paint
- New antifouling
- New anodes
- New batteries
- Balanced and polished propellers

# Images

Linssen Grand Sturdy 470 AC MkII Stabilizers

Linssen Grand Sturdy 470 AC MkII Stabilizers

Linssen Grand Sturdy 470 AC MkII Stabilizers

Linssen Grand Sturdy 470 AC MkII Stabilizers

Linssen Grand Sturdy 470 AC MkII Stabilizers