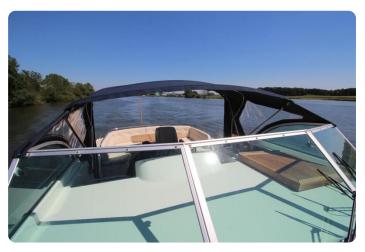

### Main features

- Hydraulic Stabilizers
- Hydraulic Bow thruster
- Hydraulic Stern thruster
- Hydraulic anchor winch (+100 metres of chain)
- · Hydraulic stainless gangway with remote
- · Hydraulic dinghy lift
- Airconditioning
- Heating
- Solar panel
- New Alcantara salon ceiling
- New cockpit cover
- New cushions
- New exterior helm seat
- New exterior paint
- New antifouling
- New anodes
- New batteries
- Balanced and polished propellers