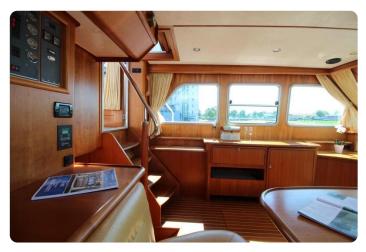

#### **EU-VAT-PAID / LIKE NEW CONDITION**

164 Pictures on our website grandyachts.eu and in high res upon request.

This **Linssen Grand Sturdy 470 AC MKII** is best described as a true high quality passage maker. This **first owner** from new **MKII stabilised version** was built to an extreme level of quality that only the renowned Linssen shipyard can produce.

The yacht sleeps 4 in two double full beam staterooms, both with ensuite central heated bathrooms with separated shower rooms, wash basins and toilets. The dinette can provide another double berth when needed.

There is not a scratch to be found in her entire interior and if I would tell you the yacht was just delivered by Linssen you would believe me...

Not only the engines are just fully serviced, but also the generator, the airco system and the entire rest of this stunning vessel. Comes in 100% serviced and working conditions.

She just is in an absolute gorgeous condition! Comes fully loaded with factory options for a very exceptional price.