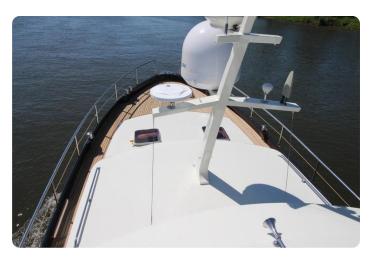

#### **Materials**

- Sound proof engine room: 18mm+sound dampening laver+12mm
- Solid teak decks
- Sound and thermic insulation
- Paint: AwlGrip high gloss 2 component
- Railings: Stainless steel 316 polished
- Hull: 6mm
- Decks: 5mm
- Superstructure: 4mm