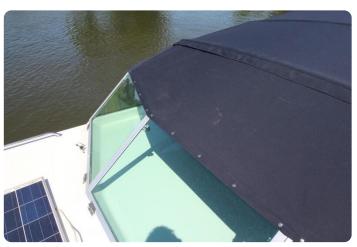

### Main features

- Hydraulic Stabilizers
- Hydraulic Bow thruster
- Hydraulic Stern thruster
- Hydraulic anchor winch (+100 metres of chain)
- · Hydraulic stainless gangway with remote
- · Hydraulic dinghy lift
- Airconditioning
- Heating
- Solar panel
- New Alcantara salon ceiling
- New cockpit cover
- New cushions
- New exterior helm seat
- New exterior paint
- New antifouling
- New anodes
- New batteries
- Balanced and polished propellers