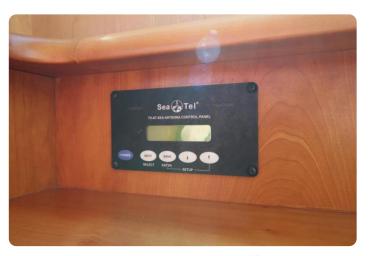

- Aquadrive ModuLine thrust bearings
- Mastervolt charger
- Mastervolt inverter
- Raymarine Charplotter
- Raymarine Radar
- Raymarine Autopilot
- Raymarine VHF
- Raymarine speedometer
- Raymarine depth sounder
- Raymarine TriData
- Raymarine Wind direction and speed
- SeaTel Satellite TV and phone
- Exalto wiper/wash control with synchronizer
- High Power alternators