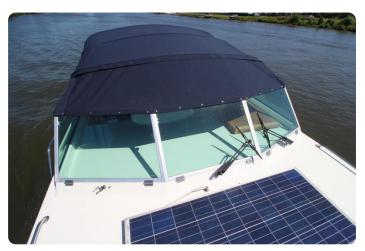

### Main features

- Hydraulic Stabilizers
- Hydraulic Bow thruster
- Hydraulic Stern thruster
- Hydraulic anchor winch (+100 metres of chain)
- · Hydraulic stainless gangway with remote
- · Hydraulic dinghy lift
- Airconditioning
- Heating
- Solar panel
- New Alcantara salon ceiling
- New cockpit cover
- New cushions
- New exterior helm seat
- New exterior paint
- New antifouling
- New anodes
- New batteries
- Balanced and polished propellers