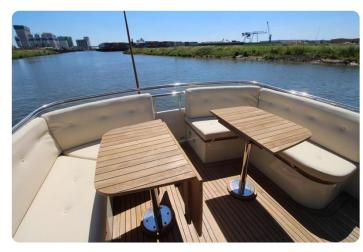

The yacht sleeps 4 in two double full beam staterooms, both with ensuite central heated bathrooms with separated shower rooms, wash basins and toilets. The dinette can provide another double berth when needed.

# Images

Linssen Grand Sturdy 470 AC MkII Stabilizers

Linssen Grand Sturdy 470 AC MkII Stabilizers

Linssen Grand Sturdy 470 AC MkII Stabilizers

Linssen Grand Sturdy 470 AC MkII Stabilizers

Linssen Grand Sturdy 470 AC MkII Stabilizers