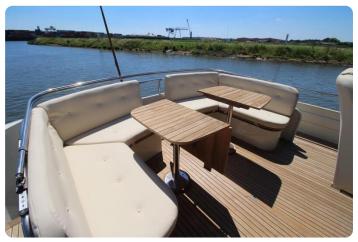

#### **EU-VAT-PAID / LIKE NEW CONDITION**

164 Pictures on our website grandyachts.eu and in high res upon request.

This **Linssen Grand Sturdy 470 AC MKII** is best described as a true high quality passage maker. This **first owner** from new **MKII stabilised version** was built to an extreme level of quality that only the renowned Linssen shipyard can produce.

The yacht sleeps 4 in two double full beam staterooms, both with ensuite central heated bathrooms with separated shower rooms, wash basins and toilets. The dinette can provide another double berth when needed.

### Main features

- Hydraulic Stabilizers
- Hydraulic Bow thruster
- Hydraulic Stern thruster
- Hydraulic anchor winch (+100 metres of chain)
- · Hydraulic stainless gangway with remote
- · Hydraulic dinghy lift
- Airconditioning
- Heating
- Solar panel
- New Alcantara salon ceiling
- New cockpit cover
- New cushions
- New exterior helm seat
- New exterior paint
- New antifouling
- New anodes
- New batteries
- Balanced and polished propellers