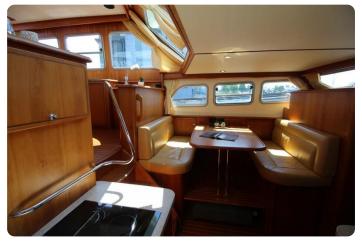

The yacht sleeps 4 in two double full beam staterooms, both with ensuite central heated bathrooms with separated shower rooms, wash basins and toilets. The dinette can provide another double berth when needed.

# Images

Linssen Grand Sturdy 470 AC MkII Stabilizers

Linssen Grand Sturdy 470 AC MkII Stabilizers

Linssen Grand Sturdy 470 AC MkII Stabilizers

Linssen Grand Sturdy 470 AC MkII Stabilizers

Linssen Grand Sturdy 470 AC MkII Stabilizers