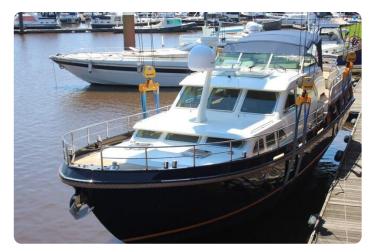

#### **EU-VAT-PAID / LIKE NEW CONDITION**

164 Pictures on our website grandyachts.eu and in high res upon request.

This **Linssen Grand Sturdy 470 AC MKII** is best described as a true high quality passage maker. This **first owner** from new **MKII stabilised version** was built to an extreme level of quality that only the renowned Linssen shipyard can produce.

#### **Dimensions:**

Length:14.70mBeam: 4.47mDraft: 1.36m

• Air draft: 3.13m with lowered mast

• Weight: 21.580 Kg empty

• Weight loaded: 23.750 Kg loaded

Viewing of this  ${\bf Mark\ II}$  Linssen Grand Sturdy is highly recommended.