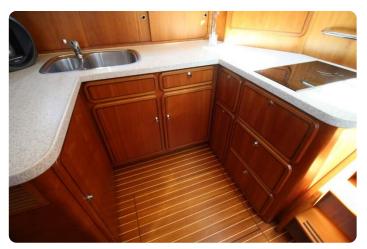

#### **EU-VAT-PAID / LIKE NEW CONDITION**

164 Pictures on our website grandyachts.eu and in high res upon request.

This **Linssen Grand Sturdy 470 AC MKII** is best described as a true high quality passage maker. This **first owner** from new **MKII stabilised version** was built to an extreme level of quality that only the renowned Linssen shipyard can produce.

#### **Materials**

- Sound proof engine room: 18mm+sound dampening laver+12mm
- Solid teak decks
- Sound and thermic insulation
- Paint: AwlGrip high gloss 2 component
- Railings: Stainless steel 316 polished
- Hull: 6mm
- Decks: 5mm
- Superstructure: 4mm