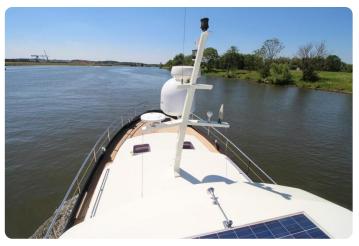

### Main features

- Hydraulic Stabilizers
- Hydraulic Bow thruster
- Hydraulic Stern thruster
- Hydraulic anchor winch (+100 metres of chain)
- · Hydraulic stainless gangway with remote
- · Hydraulic dinghy lift
- Airconditioning
- Heating
- Solar panel
- New Alcantara salon ceiling
- New cockpit cover
- New cushions
- New exterior helm seat
- New exterior paint
- New antifouling
- New anodes
- New batteries
- Balanced and polished propellers