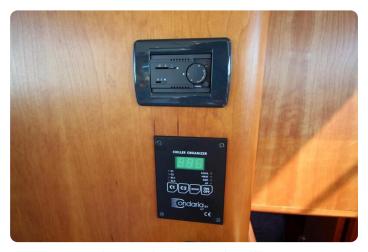

### Main features

- Hydraulic Stabilizers
- Hydraulic Bow thruster
- Hydraulic Stern thruster
- Hydraulic anchor winch (+100 metres of chain)
- · Hydraulic stainless gangway with remote
- · Hydraulic dinghy lift
- Airconditioning
- Heating
- Solar panel
- New Alcantara salon ceiling
- New cockpit cover
- New cushions
- New exterior helm seat
- New exterior paint
- New antifouling
- New anodes
- New batteries
- Balanced and polished propellers

### Engines, controls, generator and misc.

- Vetus Deutz DTA44, 2 x 140 hp with **596 hours** only.
- ZF 450H gearbox 2,5:1
- MT3 morse controls
- Onan Marine diesel generator 7Kw with 133 hours only.
- Vetus Hydraulic Stabilizers

- Aquadrive ModuLine thrust bearings
- Mastervolt charger
- Mastervolt inverter
- Raymarine Charplotter
- Raymarine Radar
- Raymarine Autopilot
- Raymarine VHF
- Raymarine speedometer
- Raymarine depth sounder
- Raymarine TriData
- Raymarine Wind direction and speed
- SeaTel Satellite TV and phone
- Exalto wiper/wash control with synchronizer
- High Power alternators