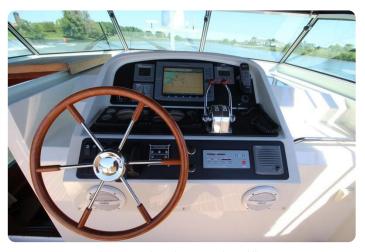

### Engines, controls, generator and misc.

- Vetus Deutz DTA44, 2 x 140 hp with **596 hours** only.
- ZF 450H gearbox 2,5:1
- MT3 morse controls
- Onan Marine diesel generator 7Kw with 133 hours only.
- Vetus Hydraulic Stabilizers

- Aquadrive ModuLine thrust bearings
- Mastervolt charger
- Mastervolt inverter
- Raymarine Charplotter
- Raymarine Radar
- Raymarine Autopilot
- Raymarine VHF
- Raymarine speedometer
- Raymarine depth sounder
- Raymarine TriData
- Raymarine Wind direction and speed
- SeaTel Satellite TV and phone
- Exalto wiper/wash control with synchronizer
- High Power alternators