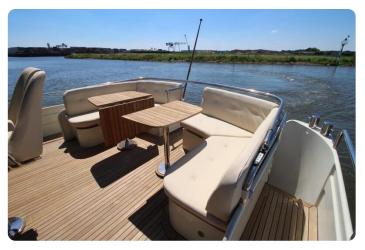

#### **EU-VAT-PAID / LIKE NEW CONDITION**

164 Pictures on our website grandyachts.eu and in high res upon request.

This **Linssen Grand Sturdy 470 AC MKII** is best described as a true high quality passage maker. This **first owner** from new **MKII stabilised version** was built to an extreme level of quality that only the renowned Linssen shipyard can produce.

The yacht sleeps 4 in two double full beam staterooms, both with ensuite central heated bathrooms with separated shower rooms, wash basins and toilets. The dinette can provide another double berth when needed.

### Main features

- Hydraulic Stabilizers
- Hydraulic Bow thruster
- Hydraulic Stern thruster
- Hydraulic anchor winch (+100 metres of chain)
- · Hydraulic stainless gangway with remote
- · Hydraulic dinghy lift
- Airconditioning
- Heating
- Solar panel
- New Alcantara salon ceiling
- New cockpit cover
- New cushions
- New exterior helm seat
- New exterior paint
- New antifouling
- New anodes
- New batteries
- Balanced and polished propellers