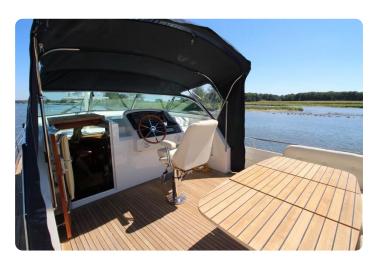

### Main features

- Hydraulic Stabilizers
- Hydraulic Bow thruster
- Hydraulic Stern thruster
- Hydraulic anchor winch (+100 metres of chain)
- · Hydraulic stainless gangway with remote
- · Hydraulic dinghy lift
- Airconditioning
- Heating
- Solar panel
- New Alcantara salon ceiling
- New cockpit cover
- New cushions
- New exterior helm seat
- New exterior paint
- New antifouling
- New anodes
- New batteries
- Balanced and polished propellers

- Aquadrive ModuLine thrust bearings
- Mastervolt charger
- Mastervolt inverter
- Raymarine Charplotter
- Raymarine Radar
- Raymarine Autopilot
- Raymarine VHF
- Raymarine speedometer
- Raymarine depth sounder
- Raymarine TriData
- Raymarine Wind direction and speed
- SeaTel Satellite TV and phone
- Exalto wiper/wash control with synchronizer
- High Power alternators