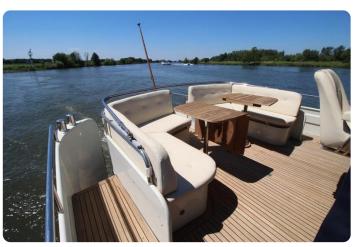

#### **EU-VAT-PAID / LIKE NEW CONDITION**

164 Pictures on our website grandyachts.eu and in high res upon request.

This **Linssen Grand Sturdy 470 AC MKII** is best described as a true high quality passage maker. This **first owner** from new **MKII stabilised version** was built to an extreme level of quality that only the renowned Linssen shipyard can produce.

The yacht sleeps 4 in two double full beam staterooms, both with ensuite central heated bathrooms with separated shower rooms, wash basins and toilets. The dinette can provide another double berth when needed.

### Main features

- Hydraulic Stabilizers
- Hydraulic Bow thruster
- Hydraulic Stern thruster
- Hydraulic anchor winch (+100 metres of chain)
- · Hydraulic stainless gangway with remote
- · Hydraulic dinghy lift
- Airconditioning
- Heating
- Solar panel
- New Alcantara salon ceiling
- New cockpit cover
- New cushions
- New exterior helm seat
- New exterior paint
- New antifouling
- New anodes
- New batteries
- Balanced and polished propellers