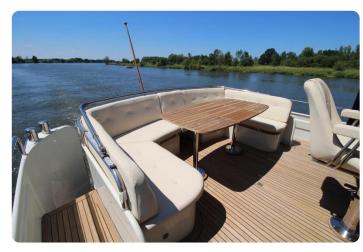

The yacht sleeps 4 in two double full beam staterooms, both with ensuite central heated bathrooms with separated shower rooms, wash basins and toilets. The dinette can provide another double berth when needed.

### Main features

- Hydraulic Stabilizers
- Hydraulic Bow thruster
- Hydraulic Stern thruster
- Hydraulic anchor winch (+100 metres of chain)
- · Hydraulic stainless gangway with remote
- · Hydraulic dinghy lift
- Airconditioning
- Heating
- Solar panel
- New Alcantara salon ceiling
- New cockpit cover
- New cushions
- New exterior helm seat
- New exterior paint
- New antifouling
- New anodes
- New batteries
- Balanced and polished propellers