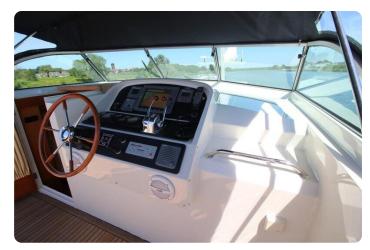

### Engines, controls, generator and misc.

- Vetus Deutz DTA44, 2 x 140 hp with **596 hours** only.
- ZF 450H gearbox 2,5:1
- MT3 morse controls
- Onan Marine diesel generator 7Kw with 133 hours only.
- Vetus Hydraulic Stabilizers

- Aquadrive ModuLine thrust bearings
- Mastervolt charger
- Mastervolt inverter
- Raymarine Charplotter
- Raymarine Radar
- Raymarine Autopilot
- Raymarine VHF
- Raymarine speedometer
- Raymarine depth sounder
- Raymarine TriData
- Raymarine Wind direction and speed
- SeaTel Satellite TV and phone
- Exalto wiper/wash control with synchronizer
- High Power alternators