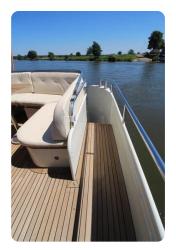

#### **Materials**

- Sound proof engine room: 18mm+sound dampening laver+12mm
- Solid teak decks
- Sound and thermic insulation
- Paint: AwlGrip high gloss 2 component
- Railings: Stainless steel 316 polished
- Hull: 6mm
- Decks: 5mm
- Superstructure: 4mm

# Images

Linssen Grand Sturdy 470 AC MkII Stabilizers

Linssen Grand Sturdy 470 AC MkII Stabilizers

Linssen Grand Sturdy 470 AC MkII Stabilizers

Linssen Grand Sturdy 470 AC MkII Stabilizers

Linssen Grand Sturdy 470 AC MkII Stabilizers