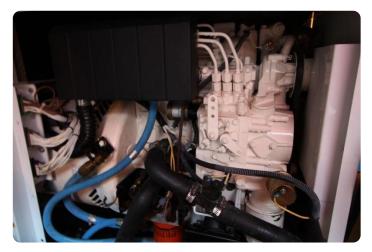

### Engines, controls, generator and misc.

- Vetus Deutz DTA44, 2 x 140 hp with **596 hours** only.
- ZF 450H gearbox 2,5:1
- MT3 morse controls
- Onan Marine diesel generator 7Kw with 133 hours only.
- Vetus Hydraulic Stabilizers

- Aquadrive ModuLine thrust bearings
- Mastervolt charger
- Mastervolt inverter
- Raymarine Charplotter
- Raymarine Radar
- Raymarine Autopilot
- Raymarine VHF
- Raymarine speedometer
- Raymarine depth sounder
- Raymarine TriData
- Raymarine Wind direction and speed
- SeaTel Satellite TV and phone
- Exalto wiper/wash control with synchronizer
- High Power alternators