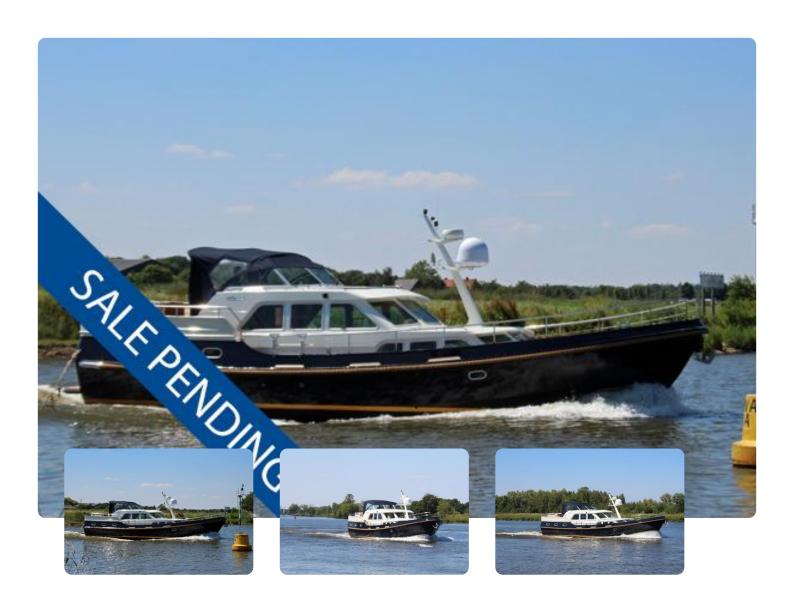

# Linssen Grand Sturdy 470 AC MkII Stabilizers

#### **SALE PENDING**

Boat location: The Netherlands / inside GrandYachts showroom

#### **EU-VAT-PAID / LIKE NEW CONDITION**

164 Pictures on our website grandyachts.eu and in high res upon request.

This **Linssen Grand Sturdy 470 AC MKII** is best described as a true high quality passage maker. This **first owner** from new **MKII stabilised version** was built to an extreme level of quality that only the renowned Linssen shipyard can produce.