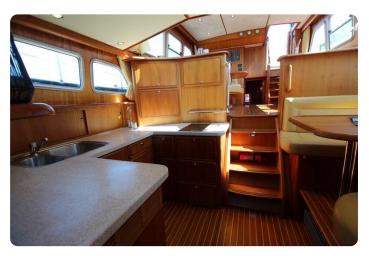

#### **EU-VAT-PAID / LIKE NEW CONDITION**

164 Pictures on our website grandyachts.eu and in high res upon request.

This **Linssen Grand Sturdy 470 AC MKII** is best described as a true high quality passage maker. This **first owner** from new **MKII stabilised version** was built to an extreme level of quality that only the renowned Linssen shipyard can produce.

The yacht sleeps 4 in two double full beam staterooms, both with ensuite central heated bathrooms with separated shower rooms, wash basins and toilets. The dinette can provide another double berth when needed.

#### **Materials**

- Sound proof engine room: 18mm+sound dampening laver+12mm
- Solid teak decks
- Sound and thermic insulation
- Paint: AwlGrip high gloss 2 component
- Railings: Stainless steel 316 polished
- Hull: 6mm
- Decks: 5mm
- Superstructure: 4mm