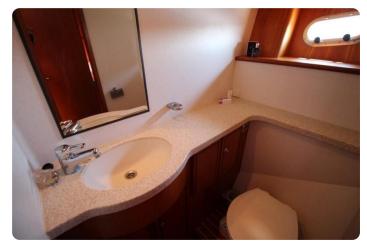

The yacht sleeps 4 in two double full beam staterooms, both with ensuite central heated bathrooms with separated shower rooms, wash basins and toilets. The dinette can provide another double berth when needed.

# Images

Linssen Grand Sturdy 470 AC MkII Stabilizers

Linssen Grand Sturdy 470 AC MkII Stabilizers

Linssen Grand Sturdy 470 AC MkII Stabilizers

Linssen Grand Sturdy 470 AC MkII Stabilizers

Linssen Grand Sturdy 470 AC MkII Stabilizers