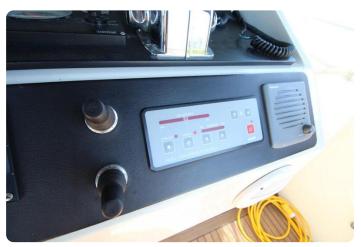

### Engines, controls, generator and misc.

- Vetus Deutz DTA44, 2 x 140 hp with **596 hours** only.
- ZF 450H gearbox 2,5:1
- MT3 morse controls
- Onan Marine diesel generator 7Kw with 133 hours only.
- Vetus Hydraulic Stabilizers

- Aquadrive ModuLine thrust bearings
- Mastervolt charger
- Mastervolt inverter
- Raymarine Charplotter
- Raymarine Radar
- Raymarine Autopilot
- Raymarine VHF
- Raymarine speedometer
- Raymarine depth sounder
- Raymarine TriData
- Raymarine Wind direction and speed
- SeaTel Satellite TV and phone
- Exalto wiper/wash control with synchronizer
- High Power alternators