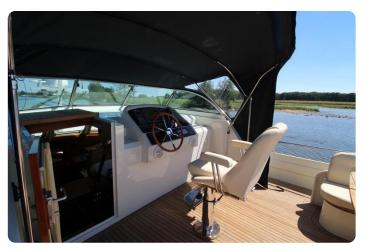

### Main features

- Hydraulic Stabilizers
- Hydraulic Bow thruster
- Hydraulic Stern thruster
- Hydraulic anchor winch (+100 metres of chain)
- · Hydraulic stainless gangway with remote
- · Hydraulic dinghy lift
- Airconditioning
- Heating
- Solar panel
- New Alcantara salon ceiling
- New cockpit cover
- New cushions
- New exterior helm seat
- New exterior paint
- New antifouling
- New anodes
- New batteries
- Balanced and polished propellers

- Aquadrive ModuLine thrust bearings
- Mastervolt charger
- Mastervolt inverter
- Raymarine Charplotter
- Raymarine Radar
- Raymarine Autopilot
- Raymarine VHF
- Raymarine speedometer
- Raymarine depth sounder
- Raymarine TriData
- Raymarine Wind direction and speed
- SeaTel Satellite TV and phone
- Exalto wiper/wash control with synchronizer
- High Power alternators