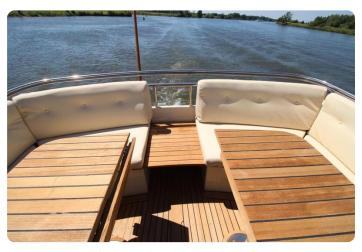

The yacht sleeps 4 in two double full beam staterooms, both with ensuite central heated bathrooms with separated shower rooms, wash basins and toilets. The dinette can provide another double berth when needed.

### Main features

- Hydraulic Stabilizers
- Hydraulic Bow thruster
- Hydraulic Stern thruster
- Hydraulic anchor winch (+100 metres of chain)
- · Hydraulic stainless gangway with remote
- · Hydraulic dinghy lift
- Airconditioning
- Heating
- Solar panel
- New Alcantara salon ceiling
- New cockpit cover
- New cushions
- New exterior helm seat
- New exterior paint
- New antifouling
- New anodes
- New batteries
- Balanced and polished propellers