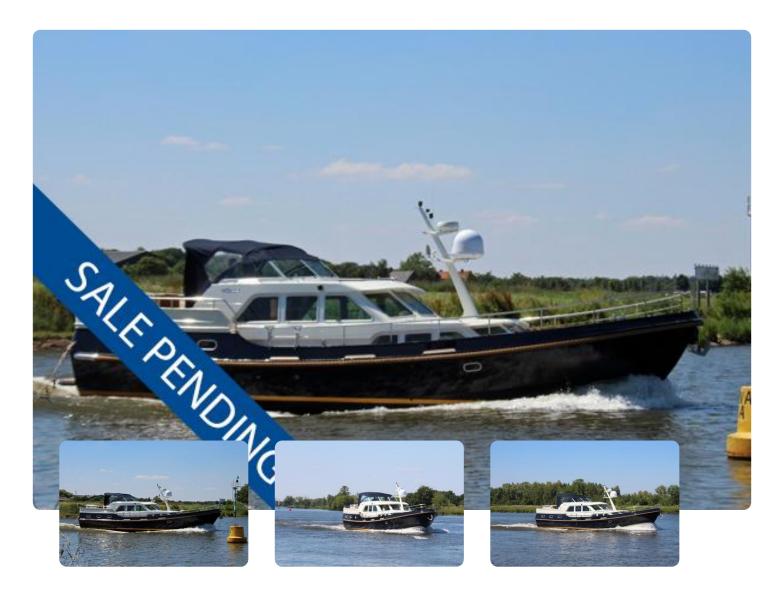

# Linssen Grand Sturdy 470 AC MkII Stabilizers

# €399,000 • Wanssum Netherlands • Used • 2007

**GRANDYACHTS**<sup>®</sup>

#### SALE PENDING

Boat location: The Netherlands / inside GrandYachts showroom

#### **EU-VAT-PAID / LIKE NEW CONDITION**

164 Pictures on our website grandyachts.eu and in high res upon request.

This **Linssen Grand Sturdy 470 AC MKII** is best described as a true high quality passage maker. This **first owner** from new **MKII stabilised version** was built to an extreme level of quality that only the renowned Linssen shipyard can produce.