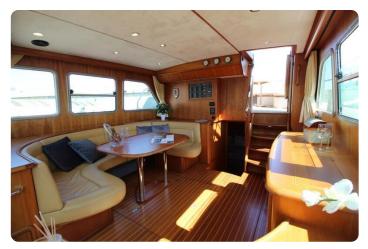

#### **EU-VAT-PAID / LIKE NEW CONDITION**

164 Pictures on our website grandyachts.eu and in high res upon request.

This **Linssen Grand Sturdy 470 AC MKII** is best described as a true high quality passage maker. This **first owner** from new **MKII stabilised version** was built to an extreme level of quality that only the renowned Linssen shipyard can produce.

The yacht sleeps 4 in two double full beam staterooms, both with ensuite central heated bathrooms with separated shower rooms, wash basins and toilets. The dinette can provide another double berth when needed.

She just is in an absolute gorgeous condition! Comes fully loaded with factory options for a very exceptional price.