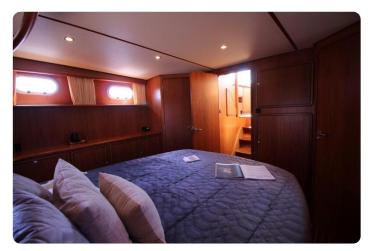

The yacht sleeps 4 in two double full beam staterooms, both with ensuite central heated bathrooms with separated shower rooms, wash basins and toilets. The dinette can provide another double berth when needed.