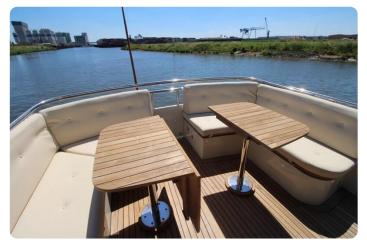

The yacht sleeps 4 in two double full beam staterooms, both with ensuite central heated bathrooms with separated shower rooms, wash basins and toilets. The dinette can provide another double berth when needed.

She just is in an absolute gorgeous condition! Comes fully loaded with factory options for a very exceptional price.

#### **Main features**

- Hydraulic Stabilizers
- Hydraulic Bow thruster
- Hydraulic Stern thruster
- Hydraulic anchor winch (+100 metres of chain)
- Hydraulic stainless gangway with remote
- Hydraulic dinghy lift
- Airconditioning
- Heating
- Solar panel
- New Alcantara salon ceiling
- New cockpit cover
- New cushions
- New exterior helm seat
- New exterior paint
- New antifouling
- New anodes
- New batteries
- Balanced and polished propellers