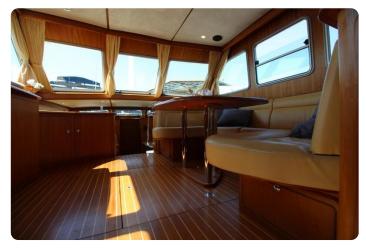

#### **EU-VAT-PAID / LIKE NEW CONDITION**

164 Pictures on our website grandyachts.eu and in high res upon request.

This **Linssen Grand Sturdy 470 AC MKII** is best described as a true high quality passage maker. This **first owner** from new **MKII stabilised version** was built to an extreme level of quality that only the renowned Linssen shipyard can produce.

The yacht sleeps 4 in two double full beam staterooms, both with ensuite central heated bathrooms with separated shower rooms, wash basins and toilets. The dinette can provide another double berth when needed.

She just is in an absolute gorgeous condition! Comes fully loaded with factory options for a very exceptional price.