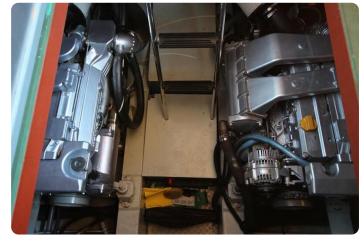

Unlike the offered competition this Grand Sturdy is equipped with the **full hydraulics package** for bow-thruster, sternthruster, anchor winch and of course her stabilizers.

Powered by two nearly indestructible Vetus Deutz DTA44 marine diesel engines this quality yacht offers power under all circumstances. The 140hp engines are chosen for their lifespan and the ability of delivering full hydraulic power at idle.

#### Engines, controls, generator and misc.

- Vetus Deutz DTA44, 2 x 140 hp with **596 hours** only.
- ZF 450H gearbox 2,5:1
- MT3 morse controls
- Onan Marine diesel generator 7Kw with 133 hours only.
- Vetus Hydraulic Stabilizers

- Aquadrive ModuLine thrust bearings
- Mastervolt charger
- Mastervolt inverter
- Raymarine Charplotter
- Raymarine Radar
- Raymarine Autopilot
- Raymarine VHF
- Raymarine speedometer
- Raymarine depth sounder
- Raymarine TriData
- Raymarine Wind direction and speed
- SeaTel Satellite TV and phone
- Exalto wiper/wash control with synchronizer
- High Power alternators