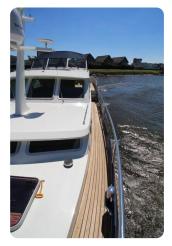

#### **EU-VAT-PAID / LIKE NEW CONDITION**

164 Pictures on our website grandyachts.eu and in high res upon request.

This **Linssen Grand Sturdy 470 AC MKII** is best described as a true high quality passage maker. This **first owner** from new **MKII stabilised version** was built to an extreme level of quality that only the renowned Linssen shipyard can produce.

#### Materials

- Sound proof engine room: 18mm+sound dampening layer+12mm
- Solid teak decks
- Sound and thermic insulation
- Paint: AwlGrip high gloss 2 component
- Railings: Stainless steel 316 polished
- Hull: 6mm
- Decks: 5mm
- Superstructure: 4mm