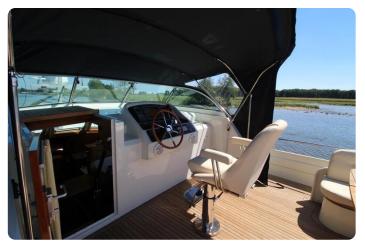

#### **Main features**

- Hydraulic Stabilizers
- Hydraulic Bow thruster
- Hydraulic Stern thruster
- Hydraulic anchor winch (+100 metres of chain)
- Hydraulic stainless gangway with remote
- Hydraulic dinghy lift
- Airconditioning
- Heating
- Solar panel
- New Alcantara salon ceiling
- New cockpit cover
- New cushions
- New exterior helm seat
- New exterior paint
- New antifouling
- New anodes
- New batteries
- Balanced and polished propellers

- Aquadrive ModuLine thrust bearings
- Mastervolt charger
- Mastervolt inverter
- Raymarine Charplotter
- Raymarine Radar
- Raymarine Autopilot
- Raymarine VHF
- Raymarine speedometer
- Raymarine depth sounder
- Raymarine TriData
- Raymarine Wind direction and speed
- SeaTel Satellite TV and phone
- Exalto wiper/wash control with synchronizer
- High Power alternators