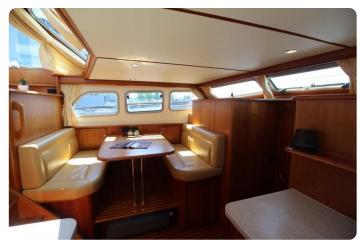

#### **EU-VAT-PAID / LIKE NEW CONDITION**

164 Pictures on our website grandyachts.eu and in high res upon request.

This **Linssen Grand Sturdy 470 AC MKII** is best described as a true high quality passage maker. This **first owner** from new **MKII stabilised version** was built to an extreme level of quality that only the renowned Linssen shipyard can produce.

The yacht sleeps 4 in two double full beam staterooms, both with ensuite central heated bathrooms with separated shower rooms, wash basins and toilets. The dinette can provide another double berth when needed.

She just is in an absolute gorgeous condition! Comes fully loaded with factory options for a very exceptional price.