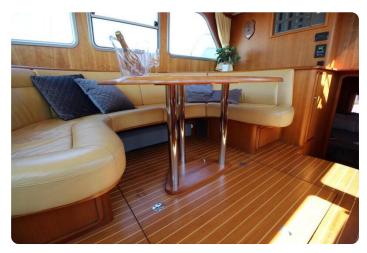

#### **EU-VAT-PAID / LIKE NEW CONDITION**

164 Pictures on our website grandyachts.eu and in high res upon request.

This **Linssen Grand Sturdy 470 AC MKII** is best described as a true high quality passage maker. This **first owner** from new **MKII stabilised version** was built to an extreme level of quality that only the renowned Linssen shipyard can produce.

The yacht sleeps 4 in two double full beam staterooms, both with ensuite central heated bathrooms with separated shower rooms, wash basins and toilets. The dinette can provide another double berth when needed.

She just is in an absolute gorgeous condition! Comes fully loaded with factory options for a very exceptional price.