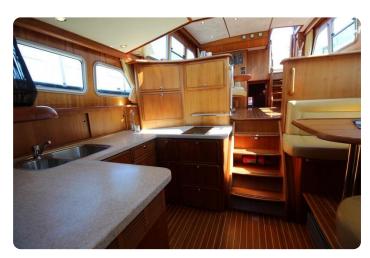

The yacht sleeps 4 in two double full beam staterooms, both with ensuite central heated bathrooms with separated shower rooms, wash basins and toilets. The dinette can provide another double berth when needed.

There is not a scratch to be found in her entire interior and if I would tell you the yacht was just delivered by Linssen you would believe me...

Not only the engines are just fully serviced, but also the generator, the airco system and the entire rest of this stunning vessel. Comes in 100% serviced and working conditions.

She just is in an absolute gorgeous condition! Comes fully loaded with factory options for a very exceptional price.