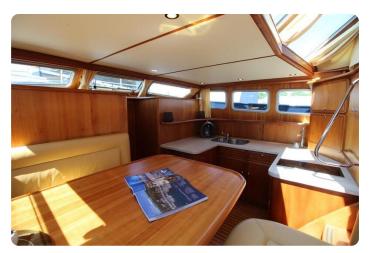

#### **EU-VAT-PAID / LIKE NEW CONDITION**

164 Pictures on our website grandyachts.eu and in high res upon request.

This **Linssen Grand Sturdy 470 AC MKII** is best described as a true high quality passage maker. This **first owner** from new **MKII stabilised version** was built to an extreme level of quality that only the renowned Linssen shipyard can produce.

The yacht sleeps 4 in two double full beam staterooms, both with ensuite central heated bathrooms with separated shower rooms, wash basins and toilets. The dinette can provide another double berth when needed.

She just is in an absolute gorgeous condition! Comes fully loaded with factory options for a very exceptional price.