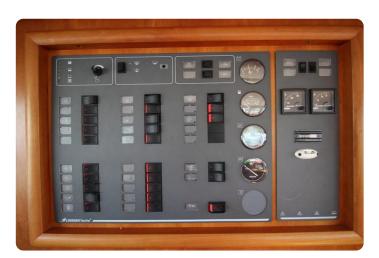

#### **Main features**

- Hydraulic Stabilizers
- Hydraulic Bow thruster
- Hydraulic Stern thruster
- Hydraulic anchor winch (+100 metres of chain)
- Hydraulic stainless gangway with remote
- Hydraulic dinghy lift
- Airconditioning
- Heating
- Solar panel
- New Alcantara salon ceiling
- New cockpit cover
- New cushions
- New exterior helm seat
- New exterior paint
- New antifouling
- New anodes
- New batteries
- Balanced and polished propellers