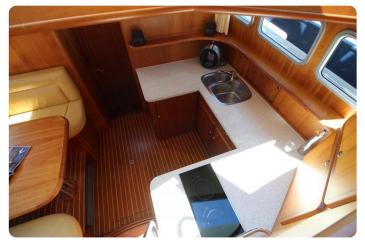

#### **EU-VAT-PAID / LIKE NEW CONDITION**

164 Pictures on our website grandyachts.eu and in high res upon request.

This **Linssen Grand Sturdy 470 AC MKII** is best described as a true high quality passage maker. This **first owner** from new **MKII stabilised version** was built to an extreme level of quality that only the renowned Linssen shipyard can produce.

The yacht sleeps 4 in two double full beam staterooms, both with ensuite central heated bathrooms with separated shower rooms, wash basins and toilets. The dinette can provide another double berth when needed.

She just is in an absolute gorgeous condition! Comes fully loaded with factory options for a very exceptional price.