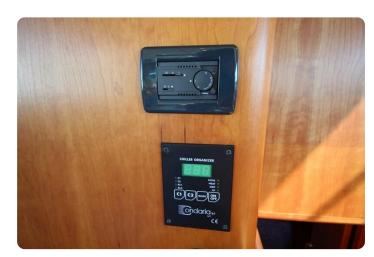

#### Engines, controls, generator and misc.

- Vetus Deutz DTA44, 2 x 140 hp with **596 hours** only.
- ZF 450H gearbox 2,5:1
- MT3 morse controls
- Onan Marine diesel generator 7Kw with 133 hours only.
- Vetus Hydraulic Stabilizers