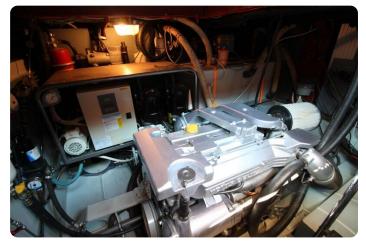

#### Engines, controls, generator and misc.

- Vetus Deutz DTA44, 2 x 140 hp with **596 hours** only.
- ZF 450H gearbox 2,5:1
- MT3 morse controls
- Onan Marine diesel generator 7Kw with 133 hours only.
- Vetus Hydraulic Stabilizers