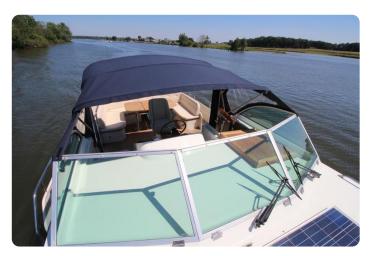

#### **Main features**

- Hydraulic Stabilizers
- Hydraulic Bow thruster
- Hydraulic Stern thruster
- Hydraulic anchor winch (+100 metres of chain)
- Hydraulic stainless gangway with remote
- Hydraulic dinghy lift
- Airconditioning
- Heating
- Solar panel
- New Alcantara salon ceiling
- New cockpit cover
- New cushions
- New exterior helm seat
- New exterior paint
- New antifouling
- New anodes
- New batteries
- Balanced and polished propellers