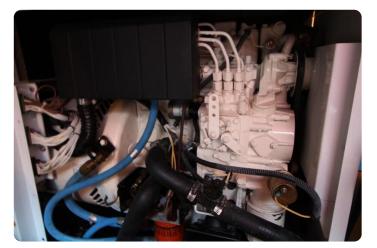

#### Engines, controls, generator and misc.

- Vetus Deutz DTA44, 2 x 140 hp with **596 hours** only.
- ZF 450H gearbox 2,5:1
- MT3 morse controls
- Onan Marine diesel generator 7Kw with 133 hours only.
- Vetus Hydraulic Stabilizers

## Engine

| Engine:      | Vetus Deutz DTA44 2007 |
|--------------|------------------------|
| Engine type: | Inboard engine         |
| Fuel type:   | Diesel                 |
| Fuel tank:   | 1662 l (439.06 gal)    |