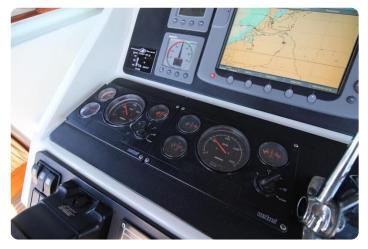

#### Engines, controls, generator and misc.

- Vetus Deutz DTA44, 2 x 140 hp with **596 hours** only.
- ZF 450H gearbox 2,5:1
- MT3 morse controls
- Onan Marine diesel generator 7Kw with 133 hours only.
- Vetus Hydraulic Stabilizers

- Aquadrive ModuLine thrust bearings
- Mastervolt charger
- Mastervolt inverter
- Raymarine Charplotter
- Raymarine Radar
- Raymarine Autopilot
- Raymarine VHF
- Raymarine speedometer
- Raymarine depth sounder
- Raymarine TriData
- Raymarine Wind direction and speed
- SeaTel Satellite TV and phone
- Exalto wiper/wash control with synchronizer
- High Power alternators