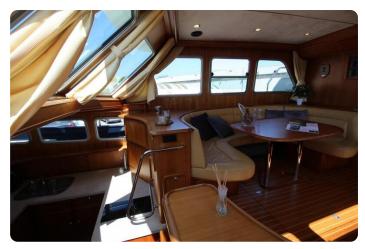

#### **EU-VAT-PAID / LIKE NEW CONDITION**

164 Pictures on our website grandyachts.eu and in high res upon request.

This **Linssen Grand Sturdy 470 AC MKII** is best described as a true high quality passage maker. This **first owner** from new **MKII stabilised version** was built to an extreme level of quality that only the renowned Linssen shipyard can produce.

The yacht sleeps 4 in two double full beam staterooms, both with ensuite central heated bathrooms with separated shower rooms, wash basins and toilets. The dinette can provide another double berth when needed.

She just is in an absolute gorgeous condition! Comes fully loaded with factory options for a very exceptional price.