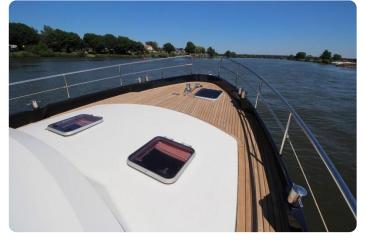

#### Materials

- Sound proof engine room: 18mm+sound dampening layer+12mm
- Solid teak decks
- Sound and thermic insulation
- Paint: AwlGrip high gloss 2 component
- Railings: Stainless steel 316 polished
- Hull: 6mm
- Decks: 5mm
- Superstructure: 4mm