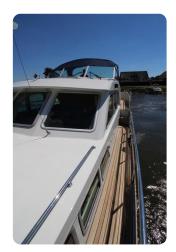

#### **EU-VAT-PAID / LIKE NEW CONDITION**

164 Pictures on our website grandyachts.eu and in high res upon request.

This **Linssen Grand Sturdy 470 AC MKII** is best described as a true high quality passage maker. This **first owner** from new **MKII stabilised version** was built to an extreme level of quality that only the renowned Linssen shipyard can produce.

#### Materials

- Sound proof engine room: 18mm+sound dampening layer+12mm
- Solid teak decks
- Sound and thermic insulation
- Paint: AwlGrip high gloss 2 component
- Railings: Stainless steel 316 polished
- Hull: 6mm
- Decks: 5mm
- Superstructure: 4mm