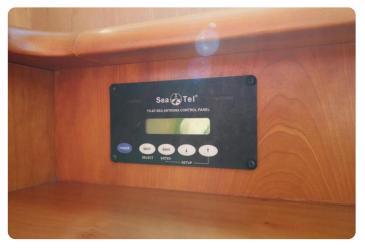

- Aquadrive ModuLine thrust bearings
- Mastervolt charger
- Mastervolt inverter
- Raymarine Charplotter
- Raymarine Radar
- Raymarine Autopilot
- Raymarine VHF
- Raymarine speedometer
- Raymarine depth sounder
- Raymarine TriData
- Raymarine Wind direction and speed
- SeaTel Satellite TV and phone
- Exalto wiper/wash control with synchronizer
- High Power alternators