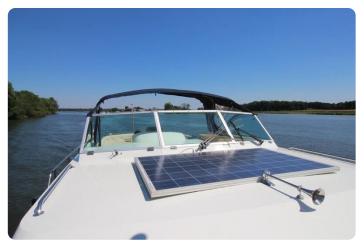

#### **Main features**

- Hydraulic Stabilizers
- Hydraulic Bow thruster
- Hydraulic Stern thruster
- Hydraulic anchor winch (+100 metres of chain)
- Hydraulic stainless gangway with remote
- Hydraulic dinghy lift
- Airconditioning
- Heating
- Solar panel
- New Alcantara salon ceiling
- New cockpit cover
- New cushions
- New exterior helm seat
- New exterior paint
- New antifouling
- New anodes
- New batteries
- Balanced and polished propellers