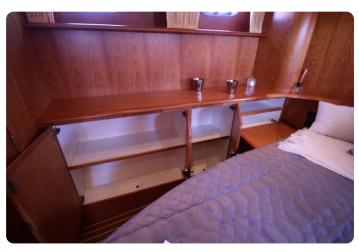

The yacht sleeps 4 in two double full beam staterooms, both with ensuite central heated bathrooms with separated shower rooms, wash basins and toilets. The dinette can provide another double berth when needed.