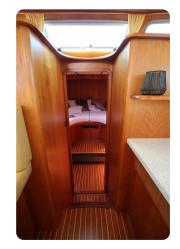

The yacht sleeps 4 in two double full beam staterooms, both with ensuite central heated bathrooms with separated shower rooms, wash basins and toilets. The dinette can provide another double berth when needed.