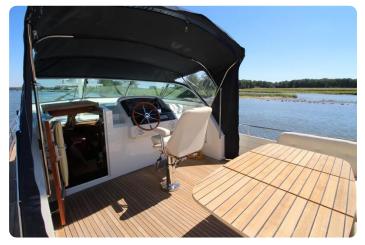

#### **Main features**

- Hydraulic Stabilizers
- Hydraulic Bow thruster
- Hydraulic Stern thruster
- Hydraulic anchor winch (+100 metres of chain)
- Hydraulic stainless gangway with remote
- Hydraulic dinghy lift
- Airconditioning
- Heating
- Solar panel
- New Alcantara salon ceiling
- New cockpit cover
- New cushions
- New exterior helm seat
- New exterior paint
- New antifouling
- New anodes
- New batteries
- Balanced and polished propellers

- Aquadrive ModuLine thrust bearings
- Mastervolt charger
- Mastervolt inverter
- Raymarine Charplotter
- Raymarine Radar
- Raymarine Autopilot
- Raymarine VHF
- Raymarine speedometer
- Raymarine depth sounder
- Raymarine TriData
- Raymarine Wind direction and speed
- SeaTel Satellite TV and phone
- Exalto wiper/wash control with synchronizer
- High Power alternators