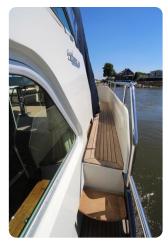

#### **Main features**

- Hydraulic Stabilizers
- Hydraulic Bow thruster
- Hydraulic Stern thruster
- Hydraulic anchor winch (+100 metres of chain)
- Hydraulic stainless gangway with remote
- Hydraulic dinghy lift
- Airconditioning
- Heating
- Solar panel
- New Alcantara salon ceiling
- New cockpit cover
- New cushions
- New exterior helm seat
- New exterior paint
- New antifouling
- New anodes
- New batteries
- Balanced and polished propellers