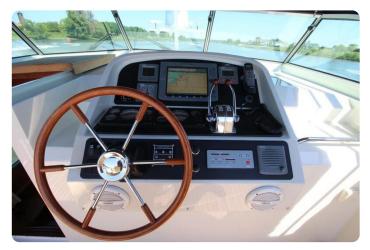

#### Engines, controls, generator and misc.

- Vetus Deutz DTA44, 2 x 140 hp with **596 hours** only.
- ZF 450H gearbox 2,5:1
- MT3 morse controls
- Onan Marine diesel generator 7Kw with 133 hours only.
- Vetus Hydraulic Stabilizers

- Aquadrive ModuLine thrust bearings
- Mastervolt charger
- Mastervolt inverter
- Raymarine Charplotter
- Raymarine Radar
- Raymarine Autopilot
- Raymarine VHF
- Raymarine speedometer
- Raymarine depth sounder
- Raymarine TriData
- Raymarine Wind direction and speed
- SeaTel Satellite TV and phone
- Exalto wiper/wash control with synchronizer
- High Power alternators