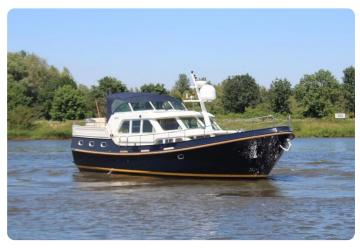

# Linssen Grand Sturdy 470 AC MkII Stabilizers

#### **EU-VAT-PAID / LIKE NEW CONDITION**

164 Pictures on our website grandyachts.eu and in high res upon request.

This **Linssen Grand Sturdy 470 AC MKII** is best described as a true high quality passage maker. This **first owner** from new **MKII stabilised version** was built to an extreme level of quality that only the renowned Linssen shipyard can produce.