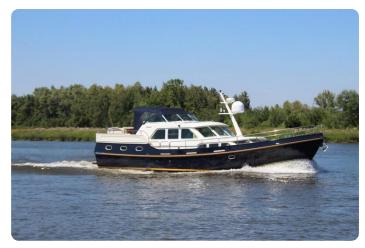

# Linssen Grand Sturdy 470 AC MkII Stabilizers

#### **EU-VAT-PAID / LIKE NEW CONDITION**

164 Pictures on our website grandyachts.eu and in high res upon request.

This **Linssen Grand Sturdy 470 AC MKII** is best described as a true high quality passage maker. This **first owner** from new **MKII stabilised version** was built to an extreme level of quality that only the renowned Linssen shipyard can produce.

Unlike the offered competition this Grand Sturdy is equipped with the **full hydraulics package** for bow-thruster, sternthruster, anchor winch and of course her stabilizers.

Powered by two nearly indestructible Vetus Deutz DTA44 marine diesel engines this quality yacht offers power under all circumstances. The 140hp engines are chosen for their lifespan and the ability of delivering full hydraulic power at idle.