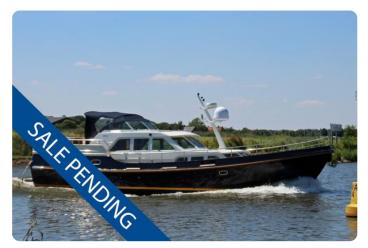

:     | Grand Sturdy 470 AC MkII Stabilizers |
| Year:      | 2007                                 |
| Condition: | Used                                 |
| Hull:      | Steel                                |

## Engine

| Engine:      | Vetus Deutz DTA44 2007 |
|--------------|------------------------|
| Engine type: | Inboard engine         |
| Fuel type:   | Diesel                 |
| Fuel tank:   | 1662 l (439.06 gal)    |

#### Measurements

| Length: | 14.7 m (48.23 ft) |
|---------|-------------------|
| Beam:   | 4.47 m (14.67 ft) |
| Deep:   | 1.36 m (4.46 ft)  |

### Accommodation

| Cabins:      | 0                  |
|--------------|--------------------|
| Berths:      | 2                  |
| Watertank:   | 660 l (174.35 gal) |
| Holdingtank: | 220 l (58.12 gal)  |

# Images



Linssen Grand Sturdy 470 AC MkII Stabilizers



Linssen Grand Sturdy 470 AC MkII Stabilizers

7zea



Linssen Grand Sturdy 470 AC MkII Stabilizers



Linssen Grand Sturdy 470 AC MkII Stabilizers



Linssen Grand Sturdy 470 AC MkII Stabilizers



Linssen Grand Sturdy 470 AC MkII Stabilizers



Linssen Grand Sturdy 470 AC MkII Stabilizers



Linssen Grand Sturdy 470 AC MkII Stabilizers



Linssen Grand Sturdy 470 AC MkII Stabilizers



Linssen Grand Sturdy 470 AC MkII Stabilizers



Linssen Grand Sturdy 470 AC MkII Stabilizers



Linssen Grand Sturdy 470 AC MkII Stabilizers



Linssen Grand Sturdy 470 AC MkII Stabilizers



Linssen Grand Sturdy 470 AC MkII Stabilizers



Linssen Grand Sturdy 470 AC MkII Stabilizers



Linssen Grand Sturdy 470 AC MkII Stabilizers



Linssen Grand Sturdy 470