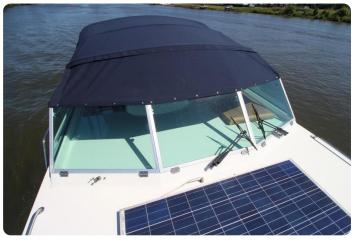

#### **Main features**

- Hydraulic Stabilizers
- Hydraulic Bow thruster
- Hydraulic Stern thruster
- Hydraulic anchor winch (+100 metres of chain)
- Hydraulic stainless gangway with remote
- Hydraulic dinghy lift
- Airconditioning
- Heating
- Solar panel
- New Alcantara salon ceiling
- New cockpit cover
- New cushions
- New exterior helm seat
- New exterior paint
- New antifouling
- New anodes
- New batteries
- Balanced and polished propellers