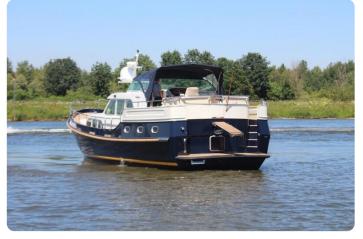

# Linssen Grand Sturdy 470 AC MkII Stabilizers

#### **EU-VAT-PAID / LIKE NEW CONDITION**

164 Pictures on our website grandyachts.eu and in high res upon request.

This **Linssen Grand Sturdy 470 AC MKII** is best described as a true high quality passage maker. This **first owner** from new **MKII stabilised version** was built to an extreme level of quality that only the renowned Linssen shipyard can produce.