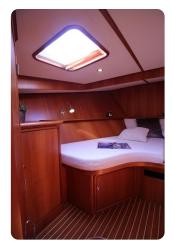

The yacht sleeps 4 in two double full beam staterooms, both with ensuite central heated bathrooms with separated shower rooms, wash basins and toilets. The dinette can provide another double berth when needed.