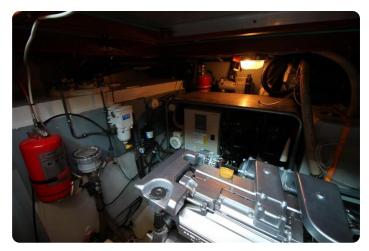

#### Engines, controls, generator and misc.

- Vetus Deutz DTA44, 2 x 140 hp with **596 hours** only.
- ZF 450H gearbox 2,5:1
- MT3 morse controls
- Onan Marine diesel generator 7Kw with 133 hours only.
- Vetus Hydraulic Stabilizers

#### Materials

- Sound proof engine room: 18mm+sound dampening layer+12mm
- Solid teak decks
- Sound and thermic insulation
- Paint: AwlGrip high gloss 2 component
- Railings: Stainless steel 316 polished
- Hull: 6mm
- Decks: 5mm
- Superstructure: 4mm