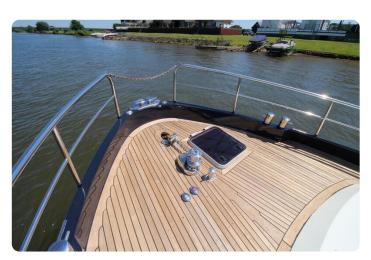

#### **Main features**

- Hydraulic Stabilizers
- Hydraulic Bow thruster
- Hydraulic Stern thruster
- Hydraulic anchor winch (+100 metres of chain)
- Hydraulic stainless gangway with remote
- Hydraulic dinghy lift
- Airconditioning
- Heating
- Solar panel
- New Alcantara salon ceiling
- New cockpit cover
- New cushions
- New exterior helm seat
- New exterior paint
- New antifouling
- New anodes
- New batteries
- Balanced and polished propellers