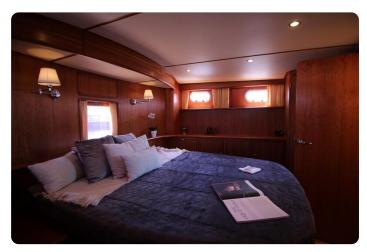

The yacht sleeps 4 in two double full beam staterooms, both with ensuite central heated bathrooms with separated shower rooms, wash basins and toilets. The dinette can provide another double berth when needed.