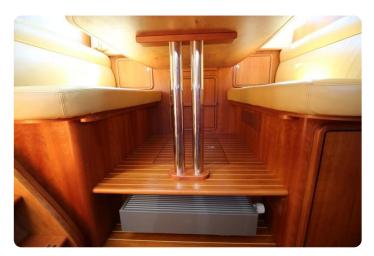

The yacht sleeps 4 in two double full beam staterooms, both with ensuite central heated bathrooms with separated shower rooms, wash basins and toilets. The dinette can provide another double berth when needed.