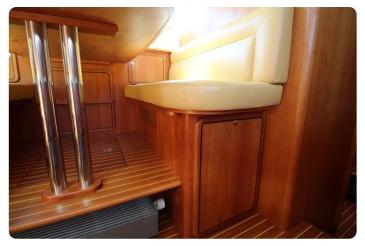

The yacht sleeps 4 in two double full beam staterooms, both with ensuite central heated bathrooms with separated shower rooms, wash basins and toilets. The dinette can provide another double berth when needed.

#### **Main features**

- Hydraulic Stabilizers
- Hydraulic Bow thruster
- Hydraulic Stern thruster
- Hydraulic anchor winch (+100 metres of chain)
- Hydraulic stainless gangway with remote
- Hydraulic dinghy lift
- Airconditioning
- Heating
- Solar panel
- New Alcantara salon ceiling
- New cockpit cover
- New cushions
- New exterior helm seat
- New exterior paint
- New antifouling
- New anodes
- New batteries
- Balanced and polished propellers