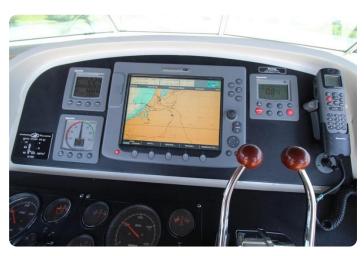

#### Engines, controls, generator and misc.

- Vetus Deutz DTA44, 2 x 140 hp with **596 hours** only.
- ZF 450H gearbox 2,5:1
- MT3 morse controls
- Onan Marine diesel generator 7Kw with 133 hours only.
- Vetus Hydraulic Stabilizers

- Aquadrive ModuLine thrust bearings
- Mastervolt charger
- Mastervolt inverter
- Raymarine Charplotter
- Raymarine Radar
- Raymarine Autopilot
- Raymarine VHF
- Raymarine speedometer
- Raymarine depth sounder
- Raymarine TriData
- Raymarine Wind direction and speed
- SeaTel Satellite TV and phone
- Exalto wiper/wash control with synchronizer
- High Power alternators