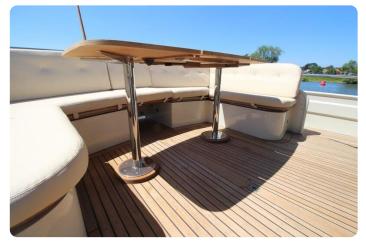

The yacht sleeps 4 in two double full beam staterooms, both with ensuite central heated bathrooms with separated shower rooms, wash basins and toilets. The dinette can provide another double berth when needed.