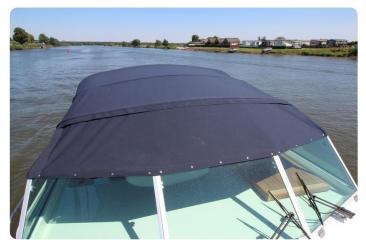

#### **Main features**

- Hydraulic Stabilizers
- Hydraulic Bow thruster
- Hydraulic Stern thruster
- Hydraulic anchor winch (+100 metres of chain)
- Hydraulic stainless gangway with remote
- Hydraulic dinghy lift
- Airconditioning
- Heating
- Solar panel
- New Alcantara salon ceiling
- New cockpit cover
- New cushions
- New exterior helm seat
- New exterior paint
- New antifouling
- New anodes
- New batteries
- Balanced and polished propellers