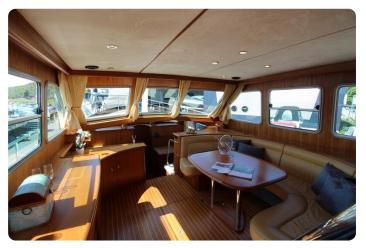

#### **EU-VAT-PAID / LIKE NEW CONDITION**

164 Pictures on our website grandyachts.eu and in high res upon request.

This **Linssen Grand Sturdy 470 AC MKII** is best described as a true high quality passage maker. This **first owner** from new **MKII stabilised version** was built to an extreme level of quality that only the renowned Linssen shipyard can produce.

The yacht sleeps 4 in two double full beam staterooms, both with ensuite central heated bathrooms with separated shower rooms, wash basins and toilets. The dinette can provide another double berth when needed.

She just is in an absolute gorgeous condition! Comes fully loaded with factory options for a very exceptional price.