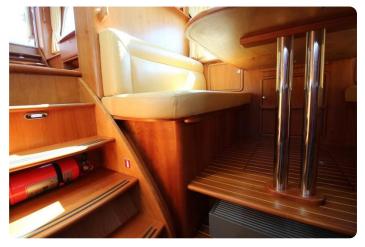

The yacht sleeps 4 in two double full beam staterooms, both with ensuite central heated bathrooms with separated shower rooms, wash basins and toilets. The dinette can provide another double berth when needed.

#### **Main features**

- Hydraulic Stabilizers
- Hydraulic Bow thruster
- Hydraulic Stern thruster
- Hydraulic anchor winch (+100 metres of chain)
- Hydraulic stainless gangway with remote
- Hydraulic dinghy lift
- Airconditioning
- Heating
- Solar panel
- New Alcantara salon ceiling
- New cockpit cover
- New cushions
- New exterior helm seat
- New exterior paint
- New antifouling
- New anodes
- New batteries
- Balanced and polished propellers