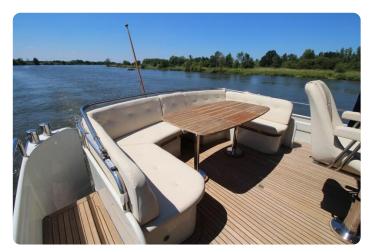

#### **EU-VAT-PAID / LIKE NEW CONDITION**

164 Pictures on our website grandyachts.eu and in high res upon request.

This **Linssen Grand Sturdy 470 AC MKII** is best described as a true high quality passage maker. This **first owner** from new **MKII stabilised version** was built to an extreme level of quality that only the renowned Linssen shipyard can produce.

She just is in an absolute gorgeous condition! Comes fully loaded with factory options for a very exceptional price.

#### **Main features**

- Hydraulic Stabilizers
- Hydraulic Bow thruster
- Hydraulic Stern thruster
- Hydraulic anchor winch (+100 metres of chain)
- Hydraulic stainless gangway with remote
- Hydraulic dinghy lift
- Airconditioning
- Heating
- Solar panel
- New Alcantara salon ceiling
- New cockpit cover
- New cushions
- New exterior helm seat
- New exterior paint
- New antifouling
- New anodes
- New batteries
- Balanced and polished propellers