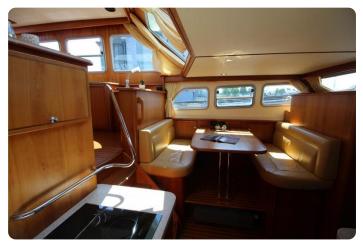

#### **EU-VAT-PAID / LIKE NEW CONDITION**

164 Pictures on our website grandyachts.eu and in high res upon request.

This **Linssen Grand Sturdy 470 AC MKII** is best described as a true high quality passage maker. This **first owner** from new **MKII stabilised version** was built to an extreme level of quality that only the renowned Linssen shipyard can produce.

The yacht sleeps 4 in two double full beam staterooms, both with ensuite central heated bathrooms with separated shower rooms, wash basins and toilets. The dinette can provide another double berth when needed.

She just is in an absolute gorgeous condition! Comes fully loaded with factory options for a very exceptional price.