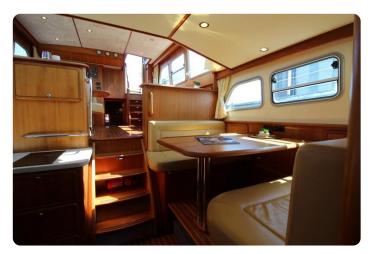

The yacht sleeps 4 in two double full beam staterooms, both with ensuite central heated bathrooms with separated shower rooms, wash basins and toilets. The dinette can provide another double berth when needed.

There is not a scratch to be found in her entire interior and if I would tell you the yacht was just delivered by Linssen you would believe me...

Not only the engines are just fully serviced, but also the generator, the airco system and the entire rest of this stunning vessel. Comes in 100% serviced and working conditions.

She just is in an absolute gorgeous condition! Comes fully loaded with factory options for a very exceptional price.