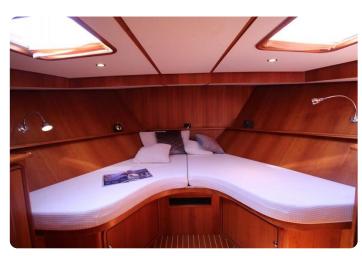

The yacht sleeps 4 in two double full beam staterooms, both with ensuite central heated bathrooms with separated shower rooms, wash basins and toilets. The dinette can provide another double berth when needed.