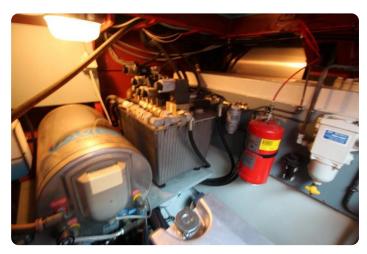

#### Engines, controls, generator and misc.

- Vetus Deutz DTA44, 2 x 140 hp with **596 hours** only.
- ZF 450H gearbox 2,5:1
- MT3 morse controls
- Onan Marine diesel generator 7Kw with 133 hours only.
- Vetus Hydraulic Stabilizers

- Aquadrive ModuLine thrust bearings
- Mastervolt charger
- Mastervolt inverter
- Raymarine Charplotter
- Raymarine Radar
- Raymarine Autopilot
- Raymarine VHF
- Raymarine speedometer
- Raymarine depth sounder
- Raymarine TriData
- Raymarine Wind direction and speed
- SeaTel Satellite TV and phone
- Exalto wiper/wash control with synchronizer
- High Power alternators