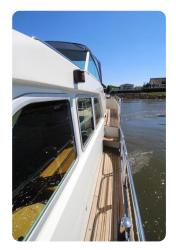

#### **EU-VAT-PAID / LIKE NEW CONDITION**

164 Pictures on our website grandyachts.eu and in high res upon request.

This **Linssen Grand Sturdy 470 AC MKII** is best described as a true high quality passage maker. This **first owner** from new **MKII stabilised version** was built to an extreme level of quality that only the renowned Linssen shipyard can produce.

#### Materials

- Sound proof engine room: 18mm+sound dampening layer+12mm
- Solid teak decks
- Sound and thermic insulation
- Paint: AwlGrip high gloss 2 component
- Railings: Stainless steel 316 polished
- Hull: 6mm
- Decks: 5mm
- Superstructure: 4mm