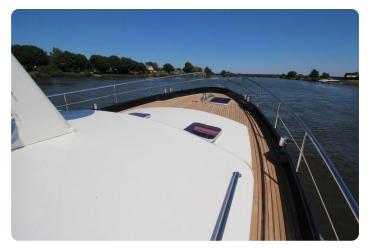

#### Materials

- Sound proof engine room: 18mm+sound dampening layer+12mm
- Solid teak decks
- Sound and thermic insulation
- Paint: AwlGrip high gloss 2 component
- Railings: Stainless steel 316 polished
- Hull: 6mm
- Decks: 5mm
- Superstructure: 4mm