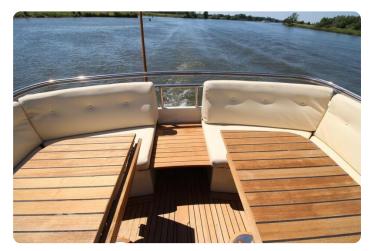

#### **EU-VAT-PAID / LIKE NEW CONDITION**

164 Pictures on our website grandyachts.eu and in high res upon request.

This **Linssen Grand Sturdy 470 AC MKII** is best described as a true high quality passage maker. This **first owner** from new **MKII stabilised version** was built to an extreme level of quality that only the renowned Linssen shipyard can produce.

She just is in an absolute gorgeous condition! Comes fully loaded with factory options for a very exceptional price.

#### **Main features**

- Hydraulic Stabilizers
- Hydraulic Bow thruster
- Hydraulic Stern thruster
- Hydraulic anchor winch (+100 metres of chain)
- Hydraulic stainless gangway with remote
- Hydraulic dinghy lift
- Airconditioning
- Heating
- Solar panel
- New Alcantara salon ceiling
- New cockpit cover
- New cushions
- New exterior helm seat
- New exterior paint
- New antifouling
- New anodes
- New batteries
- Balanced and polished propellers