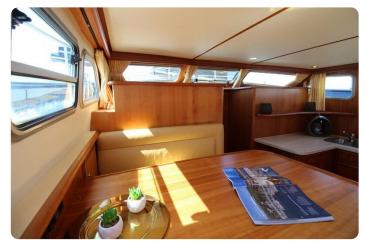

#### **EU-VAT-PAID / LIKE NEW CONDITION**

164 Pictures on our website grandyachts.eu and in high res upon request.

This **Linssen Grand Sturdy 470 AC MKII** is best described as a true high quality passage maker. This **first owner** from new **MKII stabilised version** was built to an extreme level of quality that only the renowned Linssen shipyard can produce.

The yacht sleeps 4 in two double full beam staterooms, both with ensuite central heated bathrooms with separated shower rooms, wash basins and toilets. The dinette can provide another double berth when needed.

She just is in an absolute gorgeous condition! Comes fully loaded with factory options for a very exceptional price.