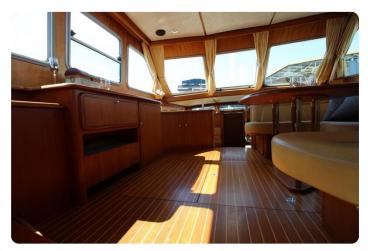

#### **EU-VAT-PAID / LIKE NEW CONDITION**

164 Pictures on our website grandyachts.eu and in high res upon request.

This **Linssen Grand Sturdy 470 AC MKII** is best described as a true high quality passage maker. This **first owner** from new **MKII stabilised version** was built to an extreme level of quality that only the renowned Linssen shipyard can produce.

The yacht sleeps 4 in two double full beam staterooms, both with ensuite central heated bathrooms with separated shower rooms, wash basins and toilets. The dinette can provide another double berth when needed.

She just is in an absolute gorgeous condition! Comes fully loaded with factory options for a very exceptional price.