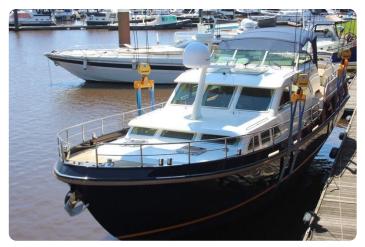

# Linssen Grand Sturdy 470 AC MkII Stabilizers

#### **EU-VAT-PAID / LIKE NEW CONDITION**

164 Pictures on our website grandyachts.eu and in high res upon request.

This **Linssen Grand Sturdy 470 AC MKII** is best described as a true high quality passage maker. This **first owner** from new **MKII stabilised version** was built to an extreme level of quality that only the renowned Linssen shipyard can produce.

She just is in an absolute gorgeous condition! Comes fully loaded with factory options for a very exceptional price.