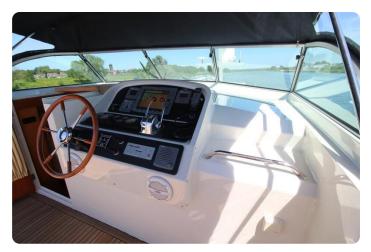

#### Engines, controls, generator and misc.

- Vetus Deutz DTA44, 2 x 140 hp with **596 hours** only.
- ZF 450H gearbox 2,5:1
- MT3 morse controls
- Onan Marine diesel generator 7Kw with 133 hours only.
- Vetus Hydraulic Stabilizers

- Aquadrive ModuLine thrust bearings
- Mastervolt charger
- Mastervolt inverter
- Raymarine Charplotter
- Raymarine Radar
- Raymarine Autopilot
- Raymarine VHF
- Raymarine speedometer
- Raymarine depth sounder
- Raymarine TriData
- Raymarine Wind direction and speed
- SeaTel Satellite TV and phone
- Exalto wiper/wash control with synchronizer
- High Power alternators